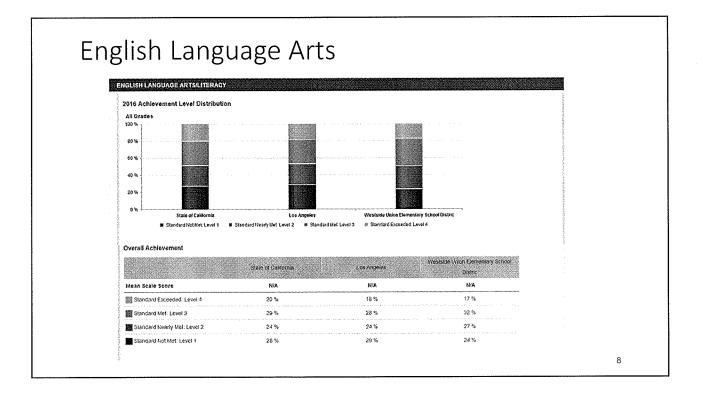

|
|          | INICATING REASON<br>solve a problem?      | ing: How    | well can s | tudents th | iink logica | lly and ex | press their | thought                    | s in                     |
| order to |                                           |             |            |            | -           | -          |             | thought                    | SM KANDON                |
| order to | solve a problem?                          |             |            |            | -           | -          |             | thought<br>Min Glac<br>ICA | e Al                     |
| order to | solve a problem?<br>Vea Performance Level | i Srakirade | 4th Grade  | Sth Grade  | Eth Grade   | 7th Grade  | 8th Grade   | 11th Grad                  | s in<br>e Al<br>15<br>57 |











| 011101     | /em               | el         | 11          | Le          | VE         | SIS         |             |             |                 |
|------------|-------------------|------------|-------------|-------------|------------|-------------|-------------|-------------|-----------------|
| READING: H | low well do stud  | lents unde | rstand sto  | ories and i | informatio | n that they | read?       |             |                 |
| Area       | Performance Level | 310 (state | ain Grade   | om Grade    | (m Grade   | The Grade   | 6th Grade   | 11in Grad   | e As            |
| A 100      | bove Standard     | 68         | 9%          | 14 %        | 8 %        | 73 Sy       | 13%         | 88A         | SE %            |
|            | aar Standard      | 45 %       |