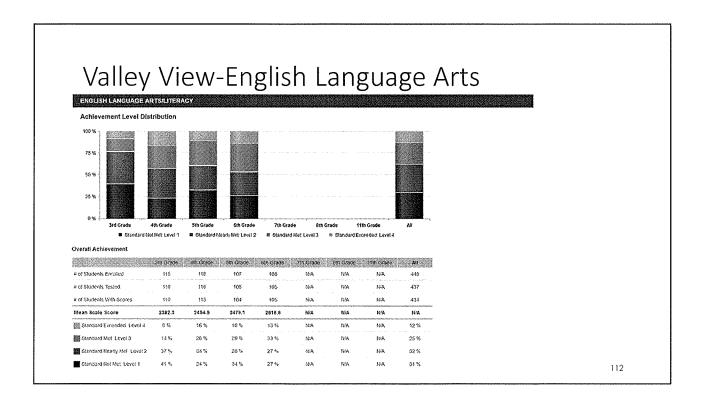

| ₩A         | N/A        | 30 %        |  |
|      | Bekw Slandard                   | 38 %         | 62 %      | 74 %      | 53 %      | N/A        | N/A        | N/A        | 57 %        |  |
|      | Near Standard                   | 47 %         | 45 %      | 33 %      | 50 %      | N/A        | NVA        | ₩A         | 43 %        |  |
|      | Above Standard<br>Near Standard | 20 %<br>47 % | 7%<br>45% | 5%<br>33% | 5%<br>60% | N/A<br>N/A | N/A<br>N/A | N/A<br>N/A | 9 %<br>43 % |  |
|      | Below Standard                  | 34 %         | 48 %      | 63 %      | 44 %      | N/A        | N/A        | N/A        | 47%         |  |
|      |                                 |              |           |           |           |            |            |            |             |  |



|    | : How well do stu                                                          |                 |                           |                           |              |                  |                  |                          | a populati   | ENING: How well do s                                                           | tudents und         | lerstand e          | poken info         | rmation?  |           |           |           |              |  |
|----|----------------------------------------------------------------------------|-----------------|---------------------------|---------------------------|--------------|------------------|------------------|--------------------------|--------------|--------------------------------------------------------------------------------|