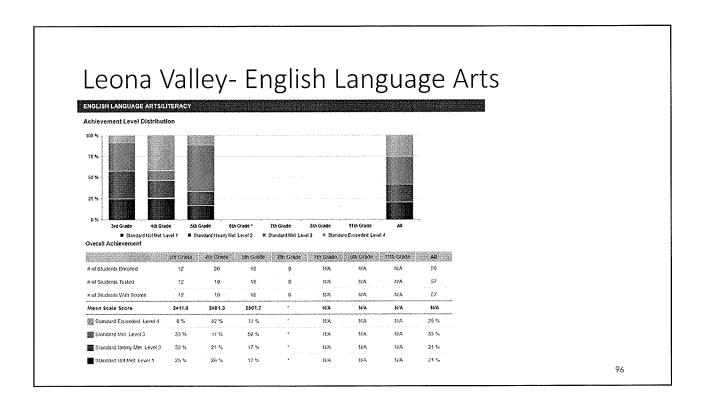

29 %                            | IBM Grade<br>57 %<br>57 %<br>26 %<br>press their              | 11th Grad<br>N/A<br>N/A<br>N/A            | 17<br>55<br>28<br>s in                |  |
| ≵.↑<br>COMI         | Area Performance Level<br>Above Standard<br>Near Standard<br>Below Standard<br>MUNICATING REASON<br>to solve a problem?<br>Area Performance Level | Ord Grade<br>N/A<br>N/A<br>N/A<br>N/A<br>ING: How | in Grade<br>N/A<br>N/A<br>N/A<br>well can st<br>ath Grade | Sih Grade<br>IVA<br>IVA<br>IVA<br>N/A<br>Iudents ti<br>Sih Grade | 6m Grade<br>15 %<br>64 %<br>31 %<br>Wink Jogica | 7m Grade<br>10 %<br>53 %<br>29 %<br>Ily and ex,<br>7b Grade | IBM Grade<br>17 %<br>57 %<br>26 %<br>press their<br>Sth Grade | 11th Grad<br>N/A<br>N/A<br>N/A<br>thought | e A<br>17<br>53<br>28<br>s in<br>c Al |  |



| Verformance Leve |          | an ana | -    | an comar | n that they |      | the case | All  |   | NG: How well do stu |                  |           |                  |           | 102221000202 | otxenselistensel |                  | ta yanaki   |
|------------------|----------|--------|------|----------|-------------|------|----------|------|---|---------------------|------------------|-----------|------------------|-----------|--------------|------------------|------------------|-------------|
| ove standard     | 0%<br>0% | 37 %   | 41 % | ,<br>,   | N'A         | NA   | NA       | 23 % | 2 | Above Standard      | 3vd Grade<br>0 % | alm Grade | Sth Grade<br>6 % | 6th Grade | 700 Grade:   | NA               | ITUN GRAD<br>HPA | е АЛ<br>16% |
| lear Standard    | 67%      | 26 %