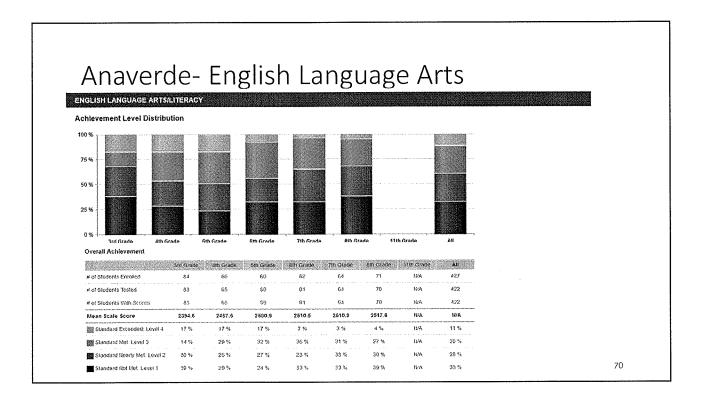

|                             |                          |                          |                   |                          |              |                         |                      |  |
|          | Above Standard                                                                | 10 %                        | 10 %                     | 4 %                      | 7 %               | 9%                       | 9%           | N/A                     | 8%                   |  |
|          | Near Standard                                                                 | 57 %                        | 46 %                     | 47 %                     | 62 %              | 58 %                     | 64 %         | N/A                     | 55 %                 |  |





|             | łow weli do stud  |                     |                   |                   |                                         |                        |             |     | er innen forstill | testament of   | IG: How well do stu                    |           |                                        |                   |                   |                   | artica testa nuo d |                  |          |
|-------------|-------------------|---------------------|-------------------|-------------------|-----------------------------------------|------------------------|-------------|-----|-------------------|----------------|----------------------------------------|-----------|----------------------------------------|-------------------|-------------------|----------------