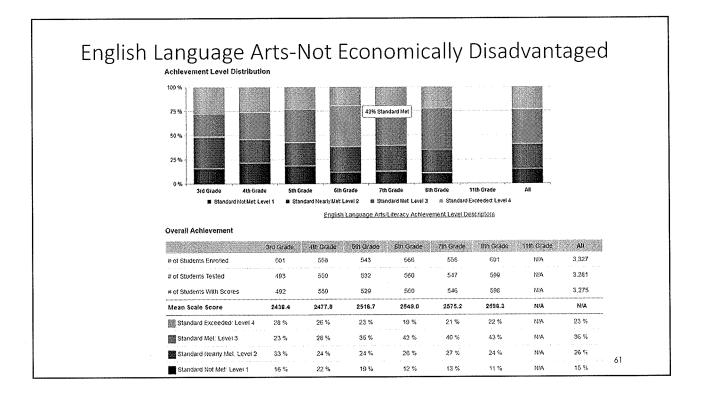

|                   |             |                   |                 |  |
|         |                                                                 |          |                  |                                         |            |                   |             |                   |                 |  |
|         |                                                                 | ING: How | well can s       | tudents th                              | ink logica | lly and ex        | press their | thought           | s in            |  |
| order t | UNICATING REASON<br>o solve a problem?<br>Area Performance Leve |          |                  |                                         |            |                   |             |                   | an ministration |  |





Achievement Levels- Not Economically Disadvantaged

| r Slavsland<br>w Slavsdard | 50 %<br>26 % | \$1 %<br>26 % | 50 %<br>25 % | 63 %<br>25 % | 49 %<br>23 % | 49%<br>16% | WA<br>WA  | 5  |
|----------------------------|--------------|---------------|--------------|--------------|--------------|------------|-----------|----|
| w Standard                 | 26 %         | 26%           | 25%          | 25 %         | 23 %         | 15 %       | wa.       | 2  |
|                            |              |               |              |              |              |            |           |    |
| r well do stud             |              |               |              | 6m Grade     | 7th Grade    | 8th Grade  | 11th Grad |    |
| tomance Leve               | ( 3rd Grade  | 4th Grade     |