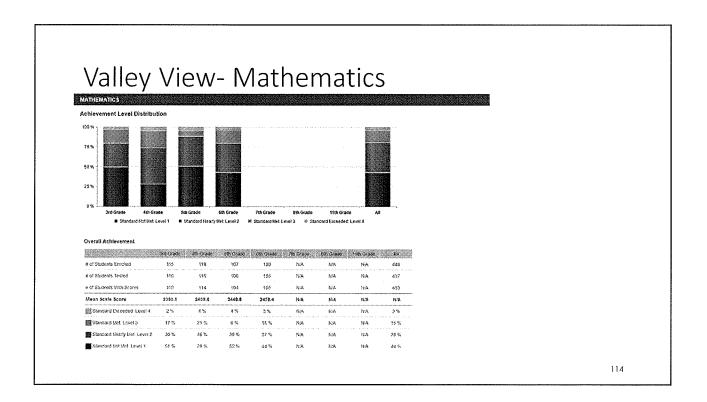

6 N                      | 28 %         | £∜A              | 12A              | !⊮A                      | 32 %         | Bekw Standard                                                                  | 36 %                | 21%                 | 17%                | 18 %      | HFA.      | NA        | 1FA       | 23%          |  |
|    |                                                                            |                 |                           |                           |              |                  |                  |                          |              |                                                                                |                     |                     |                    |           |           |           |           |              |  |



| Achiovar | non          | $+ 1 \circ u$                         | ماد                | $\lambda I$       | -11-             |                  | lia              | \ <b>\ /</b> /   | N /       | ath         |  |
|----------|--------------|---------------------------------------|--------------------|-------------------|------------------|------------------|------------------|------------------|-----------|-------------|--|
| Achiever | пеп          | l Lev                                 | els                | - V a             | alle             | ≓y '             | vie              | VV-              | IVI       | dlll        |  |
|          | CONCEP       | TS & PROCEDURE                        | S: How we          | ell do studi      | ents use r       | nathematic       | al rules