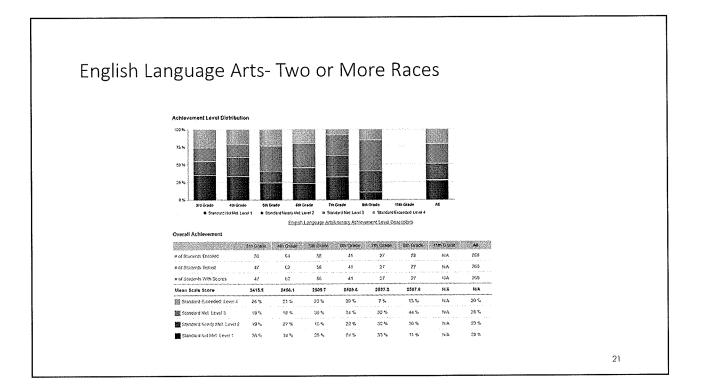

|        |  |    |
| RESEA   | RCH/INQUIRY: How       | well can s   | tudents fi  | nd and pre | sent info    | mation at   | out a topic     | :7        |        |  |    |
| 63      | Area Perlomance Levi   | n inna Graak | An Grass    | 5 m Gradu  | e can Graite | : 7th C786  | san Grade       | 11m Gra   | oe All |  |    |
|         | Above Standard         | 22 %         | 23 %        | 36 %       | 36 %         | 30 %        | 30 %            | 12A       | 29 %   |  |    |
|         | Near Standard          | 57 %         | 59 %        | 52 %       | 54 %         | 55 M        | 57 %            | NA        | 56 %   |  | 20 |
|         | Berow Standard         | 215          | 10.5        | 11%        | 13 %         | 35 %        | 13 %            | RA        | 15 %   |  |    |



|   |                      | 3rd Grade | 4th Grade | 2002040200000000000000 | 000000000000000000000000000000000000000 |                              | §th Grade                                                                                                      |               |           |
|---|----------------------|-----------|-----------|------------------------|-----------------------------------------|------------------------------|----------------------------------------------------------------------------------------------------------------|---------------|-----------|
|   | Above Slandard       | 23 %      | 16 %      | 29 %                   | 20 %                                    | 15 %                         | 10%