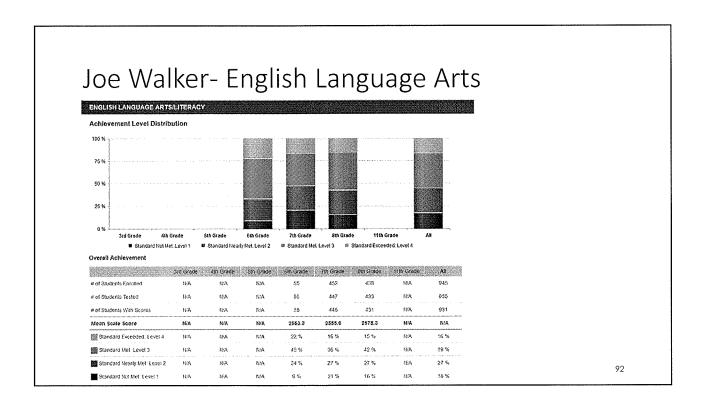

M    | Hear Sfandard<br>Below Standard                     | N/A<br>N/A          | N/A<br>N/A                | N/A<br>N/A               | 48 %<br>13 %                | 43 %<br>40 % | 54 %<br>22 %                | N/A<br>N/A            | 48 *<br>29 *         |  |
|         | Hear Sfandard                                       | N/A<br>N/A          | N/A<br>N/A                | N/A<br>N/A               | 48 %<br>13 %                | 43 %<br>40 % | 54 %<br>22 %                | N/A<br>N/A            | 48 *<br>29 *         |  |
|         | Hear Sfandard<br>Below Standaro<br>UNICATING REASON | N/A<br>N/A          | N/A<br>N/A<br>well can si | N/A<br>N/A<br>tudents th | 43 %<br>13 %<br>Nink logica | 43 %<br>40 % | 54 %<br>22 %<br>press their | N/A<br>N/A<br>thought | 48 *<br>29 *<br>s in |  |



|              | iow well do stude<br>Performance Level |           |            |                  |                   | -                 |                   |                  |                |     |                                             |       |            |           |                 |           |           |           |                      |
|--------------|----------------------------------------|-----------|------------|------------------|-------------------|-------------------|-------------------|------------------|----------------|-----|---------------------------------------------|-------|------------|-----------|-----------------|-----------|-----------|-----------|----------------------|
| a second     | conclusion of Loves                    | N/A       | ili/A