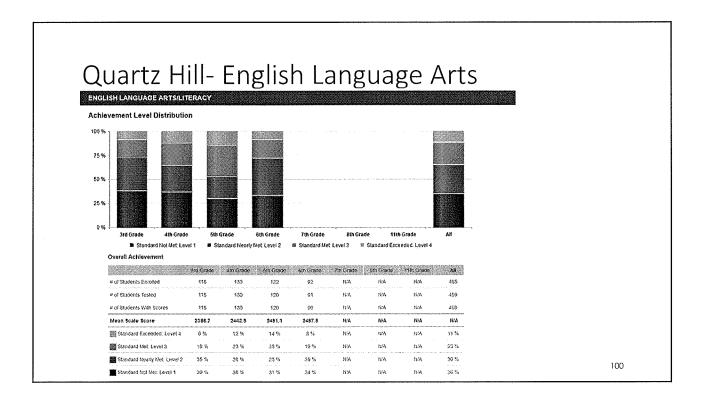

| Alxove Standard                                                                        | 8%                  | 51 🦑                | 0%                  | *         | NA                   | ₩A                | N/A            | 12 %             |     |
|            | Near Standard                                                                          | 87 %                | 68 %<br>            | 72 %                | •         | N/A                  | H:A               | NA             | 63 %             |     |
|            | Below Standard                                                                         | 25 %                | 21 %                | 28 %                | ,         | N/A                  | k/A               | ?8A            | 25 %             | 99  |



| ow well do stude | ents unde                                                         | rstand sto                                                                                                                                                                                      | ries and i                                                                                                                                                                                                                                          | nformation