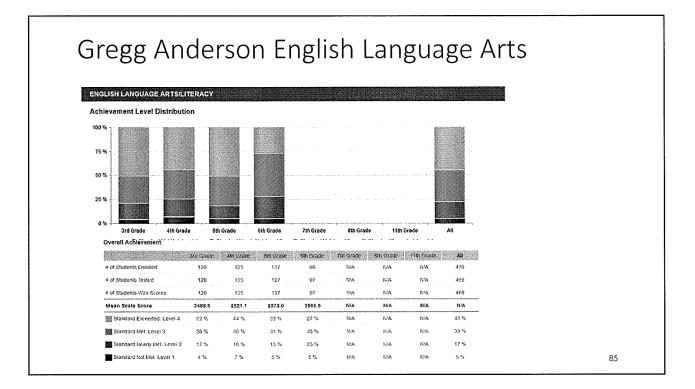

|
|         | Above Standard                                                                     | 22 %                       | 14 %      | 5%        | 7%                                     | NA        | N/A                  | NA        | 13 %                |    |
|         | Near Standard                                                                      | 57 %                       | 55 %      | 56 %      | 65 %                                   | NA        | N/A                  | N/A       | 58 %                | 84 |
|         | Below Standard                                                                     | 21%                        | 31 %      | 39 %      | 27 %                                   | NA        | N/A                  | N/A       | 30 %                |    |



## Achievement Levels- Gregg Anderson- ELA

| EADIN | IG: How well do stud   | ents under | nstand sto | ries and i | nformation | that they | read?     |           |       |
|-------|------------------------|------------|------------|------------|------------|-----------|-----------|-----------|-------|
| J     | Area Performance Level | 3rd Grade  | 4th Grade  | 51h Grade  | 6th Grace  | 7th Grade | sth Grade | 111n Grad | e All |
|       | Above Standard         | 36 %       | 39 %       | 44 %       | 27 %       | N/A       | ₩A.       | R/A       | 37 %  |
|       | Near Standard          | \$3 %      | 50 %       | 43 %       | 52 %       | ųя        | 18A       | täA       | 49 %  |
|       | Below Standard         | 12.%       | 10 %       | 13 %       | 22 %       | n/A       |