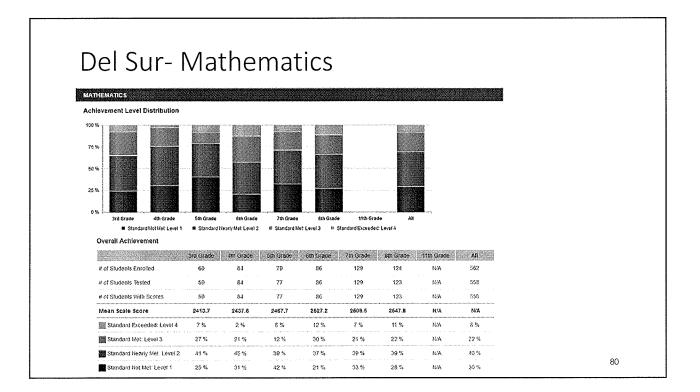

| esi 3rd Grade | ath Grade    | 60n Grade | 2090302020000000          |                          | ai si |                          | 00,9039003095                           | \$1004000000 ···· | CH/INQUIRY: How s    | 3rd Grade  | 4th Grade | 5th Grade  | 6th Grade | 7th Grade  | 80) Grade  | 11th Grad   | 0.00000000 |
| How well do sh<br>ha Performance Le<br>Above Standard<br>New Standard |               |              | -         | 6th Grade<br>16 %<br>68 % | 70 Grade<br>20 %<br>58 % | 8th Grade<br>29 %<br>42 %                 | 11(n Giad)<br>N/A<br>R/A | e Alf<br>18 %<br>51 %                   | \$1004000000 ···· |                      |            |           |            |           | ******     |            |             | AH<br>16 % |





## Achievement Levels- Esperanza- ELA

| Area Performance Love | i 3rd Grade | 4th Grade | Sih Grade | 6th Grade | 71h Grade | 8th Grade | ttin Grad | e All |
|-----------------------|-------------|-----------|-----------|-----------|-----------|-----------|-----------|-------|
| Above Standard        | 23 %        | 14 %      | 17 %      | 7%        | N/A       | NA        | ₩A        | 16 %  |
| Hear Standard         | 46 %        | 54%       | 49 %      | 59 %      | 8⁄A       | N/A       | si/A      | 52%   |
| Below Standard        | 31 %        | 32 %      | 34 %      | 34 %      | NA        | II/A      | N/A       | 33 %  |

#### WRITING: How well do students communicate in writing?

| Area Performance Level | 3rd Grade | 4th Grade | 6th Grade | 6lh Grade | 7lh Grade | 8th Grade