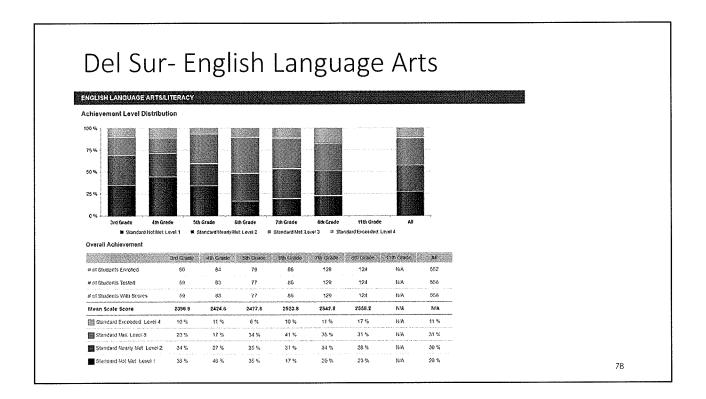

| 4th Grade        | 5th Grade           | 6th Grade         | 71h Grade        | 8th Grade       | 111h Grad        | ie All          |   |   |
|        | Above Standard                        | 10 %                  | 13 %             | 1%                  | 9 %               | ₩A.              | N/A             | N/A              | 9%              |   |   |
|        | Near Standard                         | 67 %                  | 55 %             | 51 %                | 65 %              | N/A              | N/A             | fi/A             | 59 %            | - | 7 |
|        | Below Standard                        | 23 %                  | 32 %             | 48 %                | 26 %              | N/A              | N/A             | N/A              | 32 %            | / | / |



| G: How well do st                                                     |               |              |           |                           | -                        |                                           |                          |                                         | LISTENI           | G: How well do st    | idents und | erstand s | poken info | mation?   |            |            |             |            |
|-----------------------------------------------------------------------|---------------|--------------|-----------|---------------------------|--------------------------|-------------------------------------------|--------------------------|-----------------------------------------|-------------------|----------------------|------------|-----------|------------|--