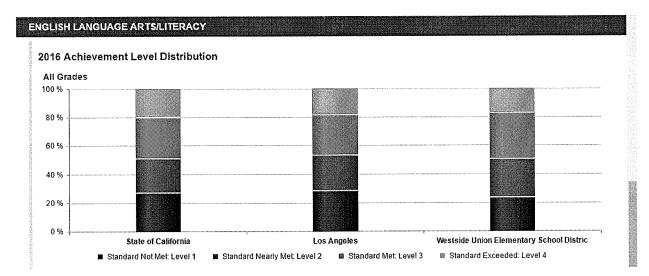

# The District uses data to create a learning-oriented culture for both staff and students which defines success in terms of improvement and progress.