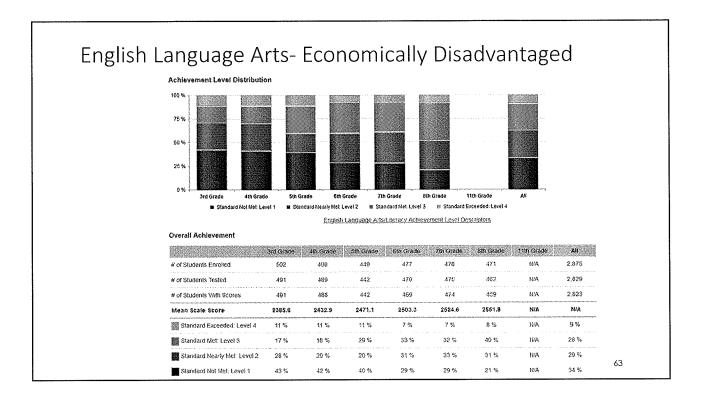

-------------------------------------------------------------------|--|
|                                                                                     |  |

| 1723 | Area Performance Level | Sed Grade | 4in Gratie | Sta Grade | 6ih Gradu | 7m Grashi | Mb Grade | 11th Grade | 1 All |
|------|------------------------|-----------|------------|-----------|-----------|-----------|----------|------------|-------|
|      | Above Standard         | 29 %      | 27 %       | 38 %      | 37 %      | 35 N      | 38 %     | NRA        | 34 %  |
|      | Near Stance/d          | 33 %      | 56 %       | 52 %      | 86 %      | 58 %      | 62 %     | ł⊮A        | 54 %  |
|      | Below Standard         | 15 %      | 17 %       | ** %      | 8%        | a0 %      | 12 %     | N/A        | 13 %  |



|      |                      |             |             |             |           |            |           |           |       | ly E       |                      |             |            |            |            |           |             |           |       |
|------|----------------------|-------------|-------------|-------------|-----------|------------|-----------|-----------|-------|------------|----------------------|-------------|------------|------------|------------|-----------|-------------|-----------|-------|
|      |                      |             |             |             |           |            |           |           |       |            |                      |             |            |            |            |           |             |           |       |