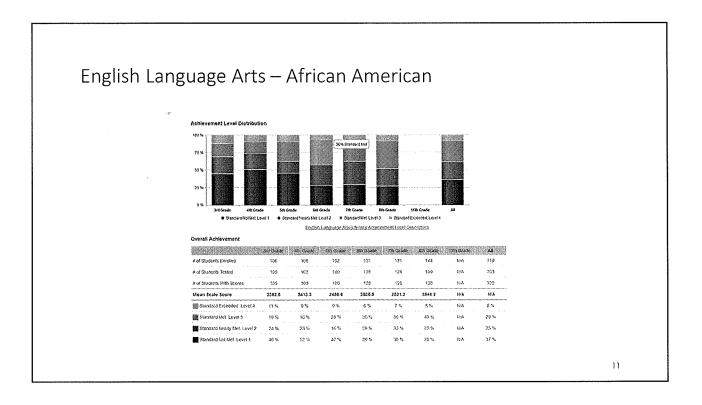

|
|          | INICATING REASON<br>solve a problem?      | ing: How    | well can s | tudents th | iink logica | lly and ex | press their | thought                    | s in                     |
| order to |                                           |             |            |            | -           | -          |             | thought                    | SM KANDON                |
| order to | solve a problem?                          |             |            |            | -           | -          |             | thought<br>Min Glac<br>ICA | e Al                     |
| order to | solve a problem?<br>Vea Performance Level | i Srakirade | 4th Grade  | Sth Grade  | Eth Grade   | 7th Grade  | 8th Grade   | 11th Grad                  | s in<br>e Al<br>15<br>57 |











| 011101     | /em               | el         | 11          | Le          | VE         | SIS         |             |             |                 |
|------------|-------------------|------------|-------------|-------------|------------|-------------|-------------|-------------|-----------------|
| READING: H | low well do stud  | lents unde | rstand sto  | ories and i | informatio | n that they | read?       |             |                 |
| Area       | Performance Level | 310 (state | ain Grade   | om Grade    | (m Grade   | The Grade   | 6th Grade   | 11in Grad   | e As            |
| A 100      | bove Standard     | 68         | 9%          | 14 %        | 8 %        | 73 Sy       | 13%         | 88A         | SE %            |
|            | aar Standard      | 45 %       | 44 %