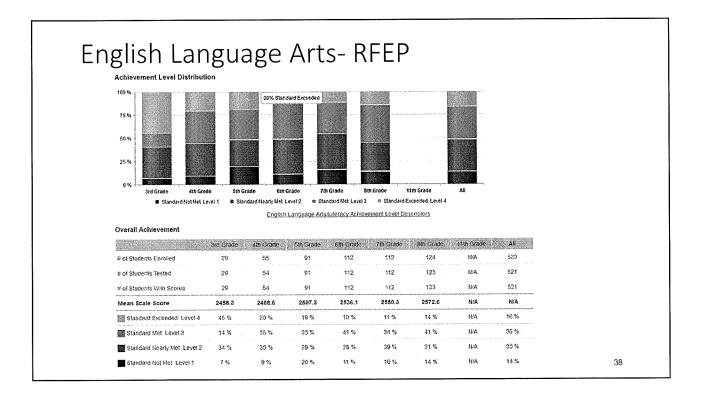

--|------|------|------|------|----|-----|
| Near Standard  | 65 % | 69 % | 62.% | 68 % | 42 % | 57 % | NA | 611 |

### RESEARCH/INQUIRY: How well can students find and present information about a topic?

| Area Performance Levis | ard Grade | 4lh Grade | 5th Grade | 63h Grade | 7m Grade | ôth Grade | 11th Grad | e All |
|------------------------|-----------|-----------|-----------|-----------|----------|-----------|-----------|-------|
| Above Standard         | 9%        | 2 %       | 0 %       | 0%        | 4 %      | 4%        | NBA       | d %   |
| Near Stanriard         | 45 %      | d9 %      | 50 %      | 42 %      | 35 %     | 35 %      | 11/A      | 44 %  |
| Bekar Standard         | 46 %      | 49 %      | 50 %      | 58 %      | 62 %     | 61%       | NA        | 52 %  |

37



# Achievement Levels- RFEP- ELA

### READING: How well do students understand stories and information that they read?

| 1 | Area Pedormance Level | 3rd Grade | 4th Grace | 51h Grade | 6th Grade | 7th Grade | om Grade | 11th Grað | all s |
|---|-----------------------|-----------|-----------|-----------|-----------|-----------|----------|-----------|-------|
|   | Above Standard        | 28 %      | 1\$ %     | 22 %      | 11 %      | 16 %      | 20 %     | NIA       | 18 %  |
|   | Near Slandard         | 85 %      | 67 %      | 53 %      | 63 %      | 67 %      | 62 %     | ł₽A       | 60 %  |
|   | Delow Standard        | 17 %      | 10 %      | 25%       | 26 %      | 27 %      | 19 %     | IUA       | 23 %  |

| WRITH | IG: How well do stud   | ents comm | unicate ir | writing?  |