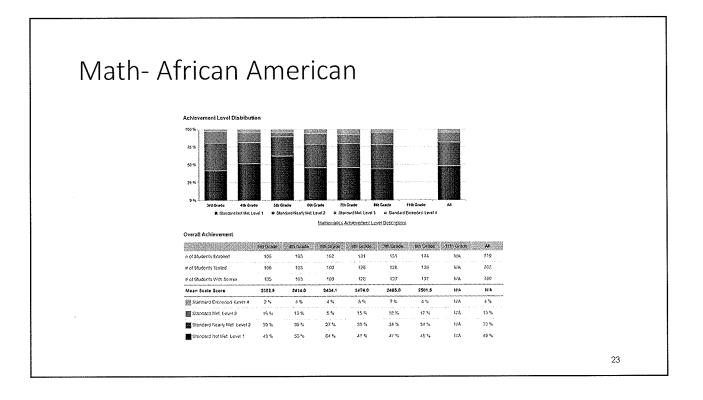

12 %                                    | 11%                          | 25 %                                                                                                           |               | 15 %      |
|   | Near Standard        | 64 %      | 经济        | 75 %                   | 80 %                                    | 503 %                        | §7 %                                                                                                           | N/A           | 69 %      |
|   | Berow Standard       | 12 %      | 19 %      | 13 35                  | 7%                                      | 30 %                         | 7%                                                                                                             | tua.          | 15%       |











CONCEPTS & PROCEDURES: How well do students use mathematical rules and ideas?

| Above Standard                                    | 42 %                | 7%                    | 27 %             | 35 %              | 30 %              | 40 %              | N/A              | 31 %          |
|---------------------------------------------------|---------------------|-----------------------|------------------|-------------------|-------------------|-------------------|------------------|---------------|
| Near Standard                                     | 33 %                | 36 %                  | 45 %             | 43 %              | 55 %              | 24 %              | N/A              | 39 %          |
| Below Standard                                    | 25 %