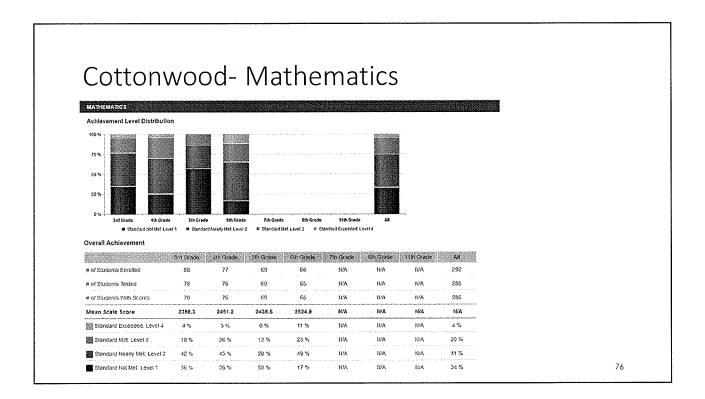

| 60 %       |              | H/A         | N/A        | 53 %  |        | Near Standard          | 49 %         | 63 %       | 64 %       | 49 %       | N/A        | NA         | 16A        | 55             |
| 3                 | Below Standard      | 37%        | 34 %       | 38%         | 18 %       | IFA          | RA          | £VA        | 32 %  |        | Below Standard         | 93 %         | 21%        | 19 %       | 6 %        | NA         | N/A        | NFA        | 20             |
| 8                 |                     |            |            |             |            |              |             |            |       |        |                        |              |            |            |            |            |            |            |                |

ľ



| Achiev | ement Le                              | vels                  | 5- C             | Cot                 | ton               | WC               | od              | -N               | 1ath            | l |   |
|--------|---------------------------------------|-----------------------|------------------|---------------------|-------------------|------------------|-----------------|------------------|-----------------|---|---|
|        | CONCEPTS & PROCEDU                    | RES: How we           | ell do stud      | ents use r          | nathematic        | al rules a       | nd ideas?       |                  |                 |   |   |
|        | Area Performance Le                   | vel 3rd Grade         | 4th Grade        | 5th Grade           | 6th Grade         | 7th Grad