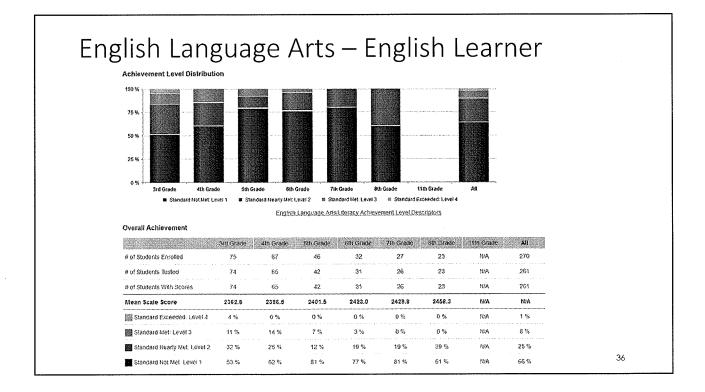

%      | 29 %      | 37 %      | 26 %      | NVA       | 37 %  |

COMMUNICATING REASONING: How well can students think logically and express their thoughts in order to solve a problem?

| Are | a Performance Level | 3rd Grade | 4th Grade | 5th Grade | 6In Grade | 7th Grade | 8th Grade | 11th Grad | e All |
|-----|---------------------|-----------|-----------|-----------|-----------|-----------|-----------|-----------|-------|
|     | Above Standard      |           | 16 %      | 11 %      | 22 %      | 11 %      | 26 %      | N/A       | 19 %  |
|     | Near Standard       | 43 %      | 57 %      | 46 %      | 51 %      | 63 %      | 44 %      | N/A       | 51 %  |
|     | Below Standard      | 28 %      | 26 %      | 43 %      | 27 %      | 26 %      | 30 %      | N/A       | 31 %  |





| READIN | G: How well do stude   | ents unde | rstand sto | ries and i | nformation | i that they | read?     |            |      |
|--------|------------------------|-----------|------------|------------|------------|-------------|-----------|------------|------|
|        | irea Performance Level | 3rd Grade | 4th Orade  | Sin Grade  | Gin Orade  | 7th Grade   | 8th Grade | 11th Grade | All  |
|        | Above Stansard         | 3%        | 0%         | 2%         | 0 %        | 0%          | 0 %       | NA         | 1%   |
|        | Near Standard          | 34 %      | 37 %       | 21%        | 16 %       | 12 %        | 26 %      | ₩A.        | 28 % |
|        | Below Slandard         | 64 %      | 63 %       | 76 S       | 84 %       | 88 %        | 74 %      | N/A        | 31%  |