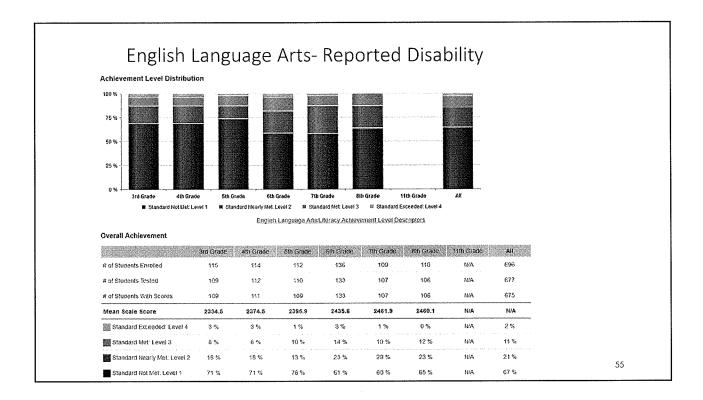

2 %      | 50 %      | 39 %      | 35 %      | 27 %      | N/A       | 35 %  |

COMMUNICATING REASONING: How well can students think logically and express their thoughts in order to solve a problem?

| Area Performance Level | 3rd Grade | 4th Grade | 6th Grade | 6th Grade | 7lh Grade | 9th Grade | 11In Grade | All  |
|------------------------|-----------|-----------|-----------|-----------|-----------|-----------|------------|------|
| Above Standard         | 18 %      | 17 %      | 9 %       | 11 %      | 18 %      | 16 %      | N/A        | 15 % |
| Near Standard          | 57 %      | 53 %      | 52 %      | 61 %      | 52 %      | 60 %      | N/A        | 56 % |
| Below Standard         | 25 %      | 29 %      | 40 %      | 27 %      | 30 %      | 24 %      | N/A        | 29 % |









| Achieven | nent L                                                                                                                                        |                                  |                                                 |                                                       |                                   |                                                      |                                                         | :y-                          | M                                 | ath |    |
|----------|-----------------------------------------------------------------------------------------------------------------------------------------------|----------------------------------|-------------------------------------------------|------------------------------