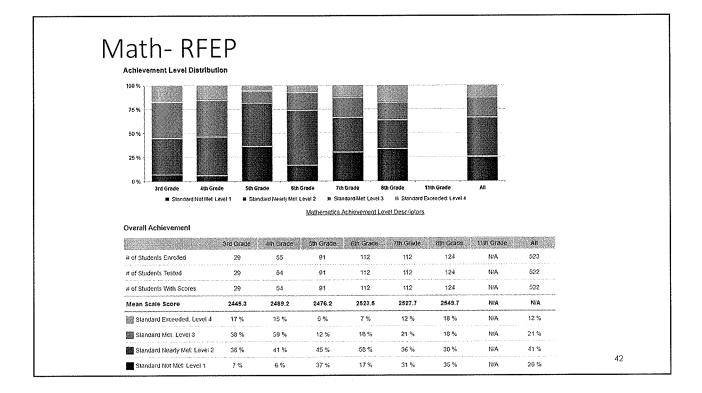

| proble<br>ੈ + c<br>COMM | m solving skills?<br>Area Performance Level<br>Above Standard<br>Near Standard<br>Below Standard<br>RUNICATING REASON | 5 %<br>5 %<br>50 %<br>45 % | dfn Grade<br>3 %<br>26 %<br>71 % | 5th Grade<br>0 %<br>17 %<br>83 % | 6th Grade<br>0 %<br>16 %<br>84 % | 71h Crade<br>0 %<br>16 %<br>84 % | 8th Grade<br>9 %<br>22 %<br>70 % | 111h Grad<br>N/A<br>N/A<br>N/A | e All<br>3%<br>29%<br>68% |  |



|          | r 13 a rhouedone                     | S: How we    | ll do stude  | ents use n | nathematic   | al rules a   | nd ideas?    |            |              |  |
|----------|--------------------------------------|--------------|--------------|------------|--------------|--------------|--------------|------------|--------------|--|
| Ð        | vea Performance Level                | Srd Grade    | 4th Grade    | 5th Grade  | 6th Grade    | 7th Grade    | 8th Grade    | 11lh Grade | 0.000000000  |  |
|          | Above Standard                       | 28 %         | 30 %         | 8 %        | 13 %         | 19 %         | 24 %         | N/A        | 19 %         |  |
|          | Near Standard                        | 55 %         | 48 %         | .40 %      | 45 %         | 41 %