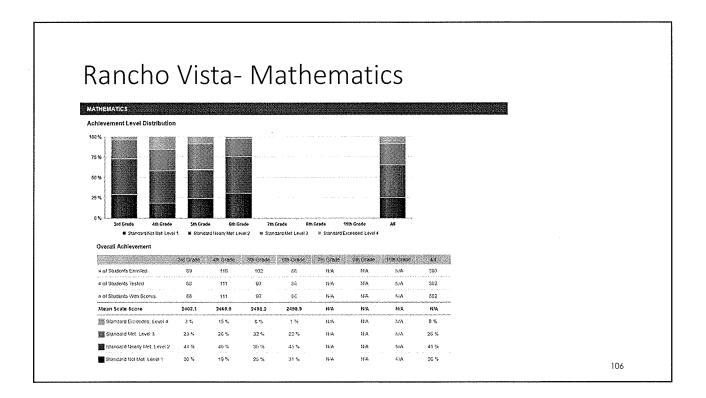

|                  |                |            |                      |              |              |              |           |                 |            |             |              |
|        | Above Standard       | 39 LI | 17%       | 28 %        | 10 %.       | 343A            | N/A        | tëA              | 18 %           |            | Abuve Standard       | 22.%         | 15 %         | 38 %         | 19%       | R'A             | u/A        | ња          |              |
| م<br>ب |                      |       |           |             |             | 1₽A             | N'A<br>N'A | NA<br>NA         | 98 %<br>56 %   |            |                      |              | 15 %<br>58 % | 38 %<br>43 % |           |                 | u/A<br>U/A | n/a         | 23 1<br>66 1 |



| CON | NCEPTS & PROCEDURE                           |              |              |              |             |             |             | ***               | 100 00000000000 |
|-----|----------------------------------------------|--------------|--------------|--------------|-------------|-------------|-------------|-------------------|-----------------|
| C   | Area Performance Level<br>Above Standard     | I 3rd Grade  | 4th Grade    | 5th Grade    | 6th Grade   | 7th Grade ( | 8th Grade   | 11In Grade<br>12A | e All<br>19 %   |
|     | Near Standard                                | 50 %         | 35 %         | 20 15        | 34 %        | N/A         | N/A         | A                 | 40 %            |
|     | Below Standard                               | 39 %         | 35 %