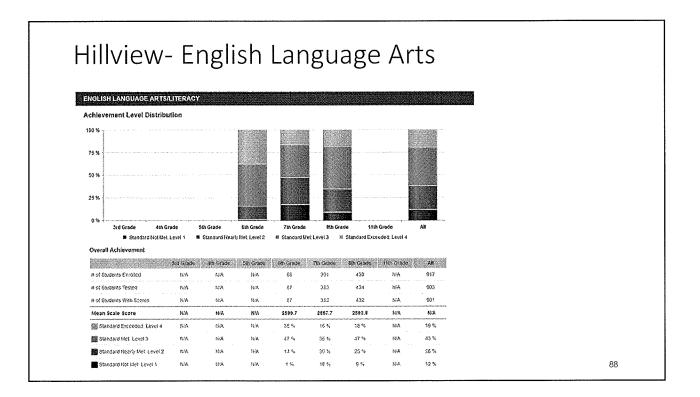

| I 3rd Grade<br>54 %                | 4lh Grade<br>37 %                               | 5(h Grade<br>32 %                 | 6lh Grade<br>31 %                                | 7th Grade<br>N/A               | 81h Grade<br>N/A                              | 11Ih Grad<br>N/A                          | e All<br>39%                          |  |
| prc<br>d<br>co | blem solving skills?<br>Area Performance Leve<br>Above Standard<br>Near Standard | 1 3rd Grade<br>54 %<br>39 %<br>7 % | 4111 Grade<br>37 %<br>66 %<br>7 %<br>well can s | 500 Grade<br>32 %<br>57 %<br>11 % | Clh Crade<br>31 %<br>53 %<br>16 %<br>ink logical | 7th Grade<br>N/A<br>N/A<br>N/A | 8th Grade<br>N/A<br>N/A<br>N/A<br>Dress their | 11Im Grad<br>N/A<br>N/A<br>N/A<br>thought | e All<br>39 %<br>51 %<br>10 %<br>s în |  |



## Achievement Levels- Hillview- ELA

|            | Performance Level                   |           |           | *****     |               |                   |                    |            |                  |
|------------|-------------------------------------|-----------|-----------|-----------|---------------|-------------------|--------------------|------------|------------------|
| A          | xwe Standard                        | tVA.      | H:A       | 12A       | 32 %          | 22 %              | 33 %               | R/A        | 28 1             |
| N          | lear Standard                       | tea       | ħ/A       | 11/A      | 61 %          | 49 %              | 62 %               | NPA        | 62               |
| 8          | slow Standard