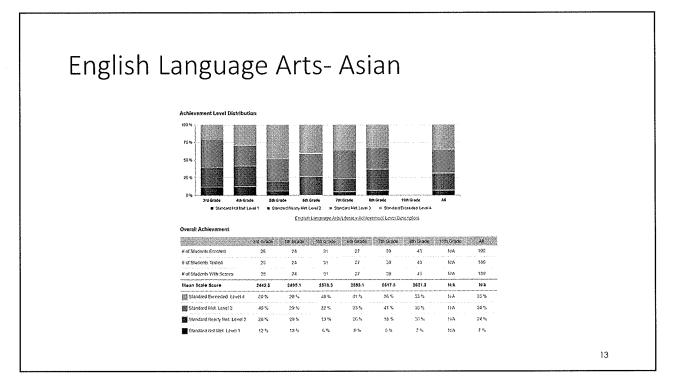

| 29 %        | NA          | 23 %            |
| RESEARCH   | INQUIRY: How w    | all can st | idents fin  | d and pre   | sent infor | nation abs  | out a topic | ,           |                 |
| Arca I     | eckomante Level   | ard Grace  | ath Grade   | Edn Grate   | 6th Grade  | 2m Gewyn    | ST Grade    | 14th Cirach | Ali             |
| AJ         | xwe Standard      | 17 %       | 9%          | 15 %        | 23 %       | 16%         | 19 %        | ₽₽A.        | 17 %            |
| 3          | iear Standard     | d3 %       | 48 %        | 5a %        | 59 %       | 62 %        | 67 %        | N/A         | 64 %            |
|            | los standard      | 40 %       | 44%         | 25 %        | 18 %       | 23 %        | 24 %        | tëA.        | 25 %            |



| Asia | n                       |              |             |            |            |            |                                        |                     |        |   |  |  |
|------|-------------------------|--------------|-------------|------------|------------|------------|----------------------------------------|---------------------|--------|---|--|--|
| ASIC | 111                     |              |             |            |            |            |                                        |                     |        |   |  |  |
|      |                         |              |             |            |            |            |                                        |                     |        |   |  |  |
| RE   | ADING: How well do stu  | dents under  | rstand s