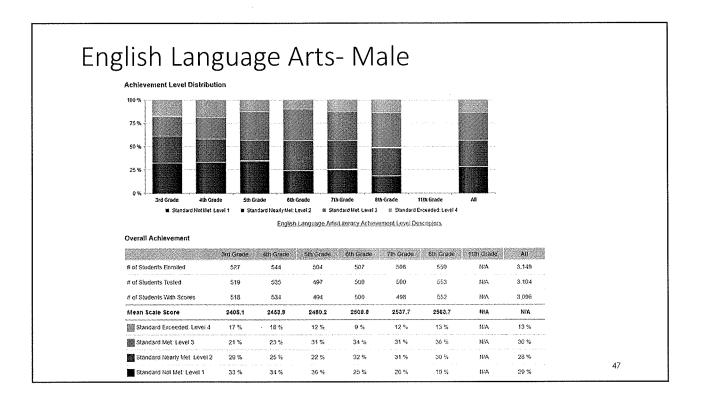

|                |                   |                                         |                                         |      |            |                 |             |           |



### Achievement Levels- Male- ELA

| READIN | iG: How well do stud   | lents unde | rstand sto | ries and i | nformation | n that they | read?     |           |       |
|--------|------------------------|------------|------------|------------|------------|-------------|-----------|-----------|-------|
|        | Area Performance Level | 3vd Grace: | 4m Grade   | 5th Grade  | Cin Grade  | 7th Grade   | Sth Grade | 11th Grad | AH    |
|        | Above Standard         | 15 %       | 16 %       | 16 %       | 13%        | 19%         | 25 %      | tua.      | 18 %  |
|        | ficar Standard         | 45 %       | 45 %       | 45 %       | 49%        | 41 %        | 48 %      | NA        | .17 % |
|        | Below Slandard         | 39 %       | 36 %       | 36 %       | 38 %       | 36 %