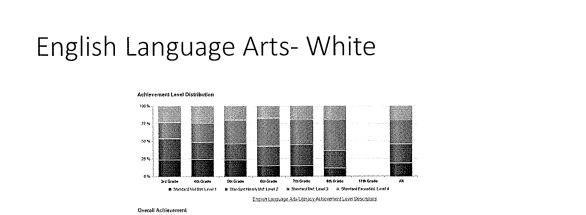

n maraharanan       |                      |                   | ste All              |
| At     | ove Slandavd                               | 19 %                 | 16 %                 | 25 %                 | 27 %                 | 23 %                 | 28%                  | ħ/A               | 23 %                 |
| 76     | ear Siangard                               | <b>51 %</b>          | 57 %                 | š8 %                 | 57 %                 | 67 %                 | 56 %                 | 10A               |                      |
|        | iow Standard                               | 29 %                 | 25 %                 | 10%                  | 16 %                 | 19 %                 | 16.%                 | NA                |                      |



#### 2011 Walk and Grace Shi Grade Set Grade The Grade Shi Grade 11th Grade 14 \* of Students Enroled 383 350 363 386 33% 310 18A 2 208 344 382 375 308 62/A 2,124 253 355 \* of Students Tesled 377 10A 2,165 # of Students Web Scores 352 356 341 331 405 ₩A JEA Mean Scale Score 2424.2 2470.9 2507.2 2639,2 2666.0 2888.2 Stancard Encented. Level 4 23 % 24 % 60 M 17 % 59 %. 79 **%** NA 20 % 27 % 34 % 49 % 36 % 44% N% 34% Standard Met Lever 3 23 % 24 % 23 % 28% 30 % 24 % R'A 27 % Standard Jacany Mer, Level 2 30 % 24 % 15 % 15% 12 % 88 19.% 📕 Standord for lant. Eewes 1 24% 76 %

| W       | hite                   |              |             |            |              |             |                 |           |        |  |    |
|---------|------------------------|--------------|-------------|