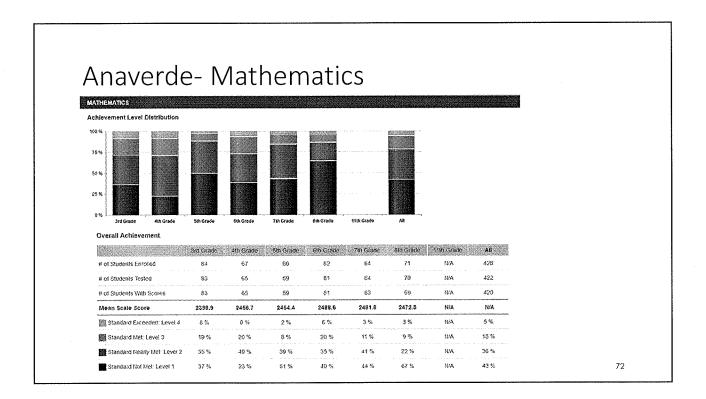

| eth Grade<br>20 % | 6th Grade<br>27 % | 16 %                                    | 11%                    | 8.%         | RA  | 18 %              |                |                                        |           | 0.000000000000000000000000000000000000 |                   |                   |                   |                    |                  | che :    |
| Area<br>A   | Performance Level | 3rd Grade           | 6th Grade<br>20 % | ôtri Græde        | 16 %                                    | 11%                    | 8.%         | N'A | 18 %              |                | ea Pertomance Level<br>Above Standard  | 3rd Grade | 419 Grace<br>18 %                      | 5th Grade<br>29 % | 6in Grade<br>23 % | 7in Grade<br>21 % | 8th Grade          | 11in Grad<br>NA  |          |



| CONCE                                 | PTS & PROCEDURE                                                                                                     | S. How wat                                                                                                      | l da etude                                      | onte usa m                       | athematic                                  | al rules a                        | nd ideas?                                    |                                          |                             |
|---------------------------------------|---------------------------------------------------------------------------------------------------------------------|-------------------------------------------------------------------------------