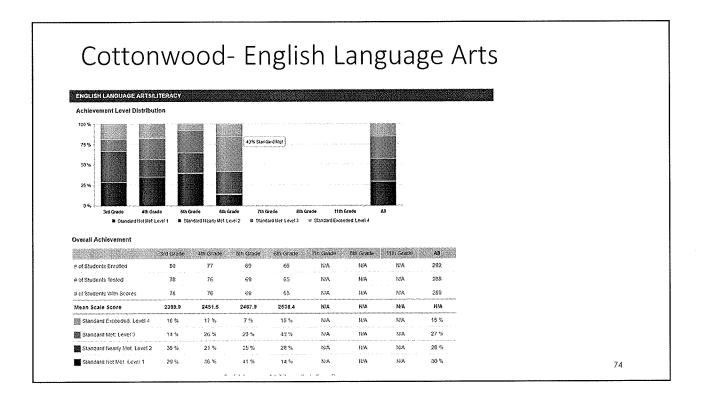

| 51h Grade<br>2 %<br>46 %<br>53 % | 6 %<br>6 %<br>52 %<br>42 %                 | 71h Grade<br>10 %<br>44 %<br>46 % | 8th Grade<br>6%<br>46%<br>48%                | 11In Grad<br>N/A<br>N/A<br>N/A           | 56 24<br>3%<br>49%<br>44%   |
| proble<br>4<br>2<br>COMM<br>order t   | m solving skills?<br>Area Performance Lave<br>Above Standard<br>Near Standard<br>Below Standard<br>UNICATING REASON | 12 %<br>12 %<br>46 %<br>42 %                                                                                    | 4m Grade<br>11 %<br>67 %<br>32 %<br>well can 31 | Sth Grade<br>2 %<br>46 %<br>53 % | 6% Grade<br>6%<br>52%<br>42%<br>ínk logica | 7in Grade<br>10 %<br>44 %<br>46 % | Bih Grade<br>6%<br>46%<br>48%<br>press their | 13m Grad<br>N/A<br>N/A<br>N/A<br>thought | 5 AU<br>3 %<br>49 %<br>44 % |



|                   |                     |            |            |             |            |              |             |            |       | LISTEN | ING: How well do stu   | dents und    | erstand sr | xoken info | amation?   |            |            |            |                |
|-------------------|---------------------|------------|------------|-------------|------------|--------------|-------------|------------|-------|--------|------------------------|--------------|------------|------------|------------|------------|------------|------------|----------------|
| DING:             | How well do stud    | ients unde | rstand sto | ries and in | formation  | that they i  | read?       |            |       |        | Arca Performance Level |              |            |