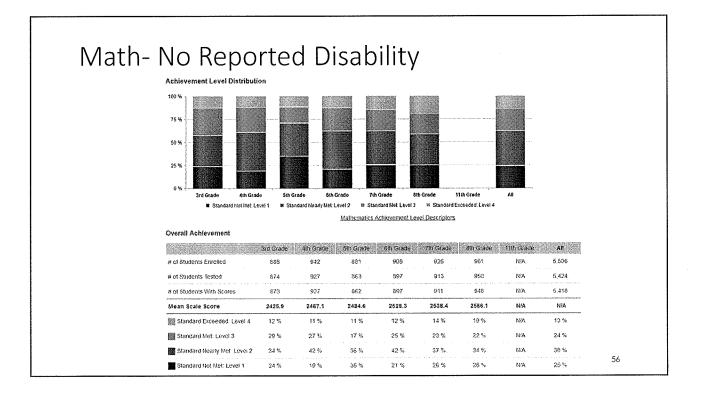

%      | 50 %      | 39 %      | 35 %      | 27 %      | N/A       | 35 %  |

COMMUNICATING REASONING: How well can students think logically and express their thoughts in order to solve a problem?

| Area Performance Level | 3rd Grade | 4th Grade | 6th Grade | 6th Grade | 7lh Grade | 9th Grade | 11In Grade | All  |
|------------------------|-----------|-----------|-----------|-----------|-----------|-----------|------------|------|
| Above Standard         | 18 %      | 17 %      | 9 %       | 11 %      | 18 %      | 16 %      | N/A        | 15 % |
| Near Standard          | 57 %      | 53 %      | 52 %      | 61 %      | 52 %      | 60 %      | N/A        | 56 % |
| Below Standard         | 25 %      | 29 %      | 40 %      | 27 %      | 30 %      | 24 %      | N/A        | 29 % |









| Achieven | nent L                                                                                                                                        |                                  |                                                 |                                                       |                                   |                                                      |                                                         | :y-                          | M                                 | ath |    |
|----------|-----------------------------------------------------------------------------------------------------------------------------------------------|----------------------------------|-------------------------------------------------|--------------------------------