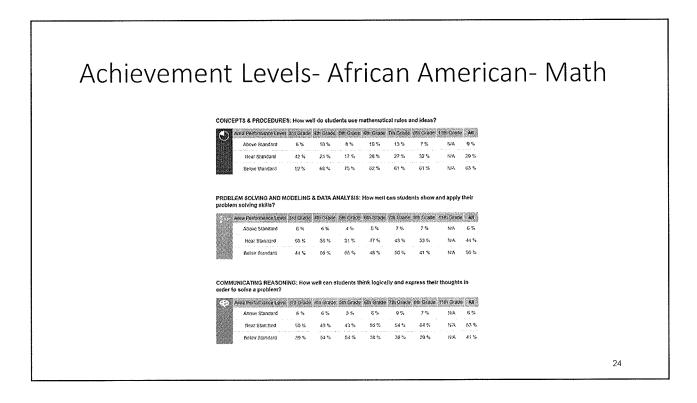

2 %                                    | 11%                          | 25 %                                                                                                           |               | 15 %      |
|   | Near Standard        | 64 %      | 经济        | 75 %                   | 80 %                                    | 503 %                        | §7 %                                                                                                           | N/A           | 69 %      |
|   | Berow Standard       | 12 %      | 19 %      | 13 35                  | 7%                                      | 30 %                         | 7%                                                                                                             | tua.          | 15%       |











CONCEPTS & PROCEDURES: How well do students use mathematical rules and ideas?

| Above Standard                                    | 42 %                | 7%                    | 27 %             | 35 %              | 30 %              | 40 %              | N/A              | 31 %          |
|---------------------------------------------------|---------------------|-----------------------|------------------|-------------------|-------------------|-------------------|------------------|---------------|
| Near Standard                                     | 33 %                | 36 %                  | 45 %             | 43 %              | 55 %              | 24 %              | N/A              | 39 %          |
| Below Standard                                    | 25 %