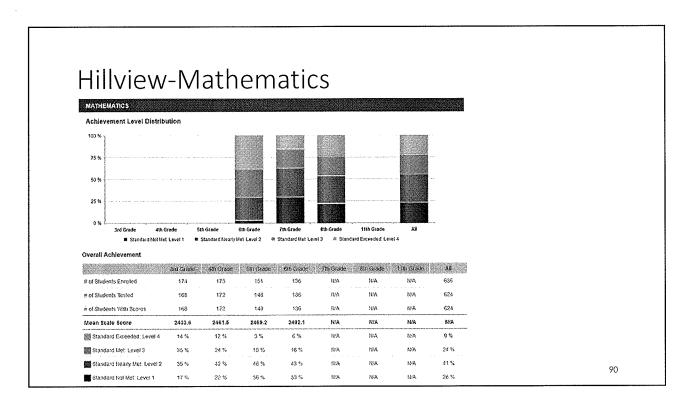

r Slandard  | N/A | N/A | WA | 61 % | 69 % | 70 % | NA | 60 S |

#### RESEARCHANQUIRY: How well can students find and present information about a topic?

| rea Perlomance Level | and Crade- | 4th Caade | ðin Grade        | 6in Grade | 71h Grade    | itin Grade | 11m Gradi | i aii |
|----------------------|------------|-----------|------------------|-----------|--------------|------------|-----------|-------|
| Above Standard       | NPA        | R/A       | NFA              | 84 %      | 27 %         | 36 %       | ł/A       | 35 %  |
| tiear Standard       | N/A        | N/A       | N <sup>y</sup> A | 34 %      | 57 %         | 65 %       | N/A       | 54%   |
| Below Standard       | N/A        | N/A       | 18A              | 1%        | <b>\$5 %</b> | 9%         | NA        | 11 %  |



| ~~~~    | EPTS & PROCEDURE                                    | O. 11-1-1-          | tala aturit-              |                          | a ath a war 4t              | nat milar -  | ad Idear O                  |                       |                      |  |
|---------|-----------------------------------------------------|---------------------|---------------------------|--------------------------|-----------------------------|--------------|-----------------------------|-----------------------|----------------------|--|
| CONC    |                                                     |                     |                           |                          |                             |              |                             |                       |