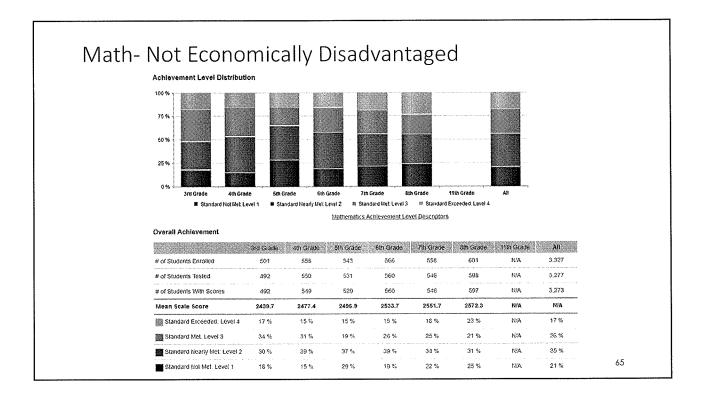

|      | Below Standard       | 46 %        | 35 %        | 39 %        | 33 %      | 26 %       | 26 %      | N/A       | 34 %  |            | Below Standard       | 35 %        | 33 %       | 21 %       | 21 %       | 25 %      | 20 %        | 18A       | :     |
|      |                      |             |             |             |           |            |           |           |       |            |                      |             |            |            |            |           |             |           |       |
|      |                      |             |             |             |           |            |           |           |       |            |                      |             |            |            |            |           |             |           |       |



### Achievement Levels- Not Economically Disadvantaged

CONCEPTS & PROCEDURES: How well do students use mathematical rules and ideas?

| Area Performance Level | 3rd Grade | 4lh Grade | 6th Grade | 6th Grade | 7th Grade | 8lh Grade | 11th Grad | e All |
|------------------------|-----------|-----------|-----------|-----------|-----------|-----------|-----------|-------|
| Above Standard         | 39 %      | 27 %      | 20 %      | 24 %      | 28 %      | 30 %      | N/A       | 27 %  |
| Near Standard          | 40 %      | 42 %      | 36 %      | 42 %      | 41 %      | 36 %      | ₩A        | 40 %  |
| Below Standard         | 27 %      | 30 %      | 43 %      | 34 %      | 31 %      | 34 %      | N/A       | 33 %  |

### PROBLEM SOLVING AND MODELING & DATA ANALYSIS: How well can stud