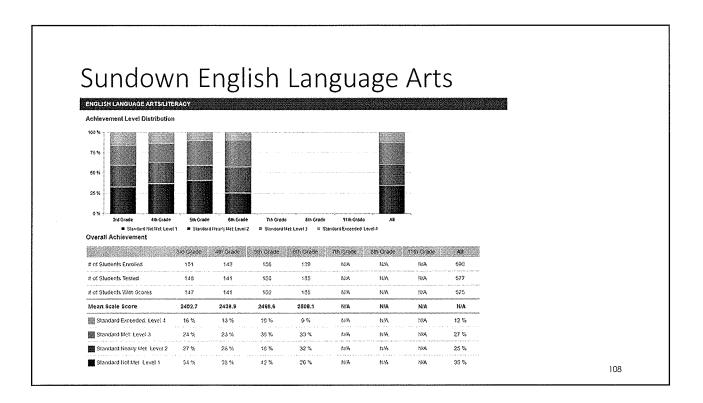

%<br>55 % | n/A<br>N/A  | N/A         | N/A<br>N/A        | 14 %<br>49 %    |
|     |                                              |              |              |              |             |             | ····· ·· ·· |                   |                 |
|     | Below Standard                               | 35 %         | 32 %         | 40 %         | 42 %        | N/A         | N/A         | N/A               | 37 %            |
|     |                                              |              |              |              |             |             |             |                   |                 |
|     | MMUNICATING REASON<br>er to solve a problem? | IING: How    | well can si  | ludents th   | ink logical | ly and exp  | ress their  | thought           | s in            |



| Performance Lov                  |                      |                   |                   | nformation        |                  |           | 11m Grad         | o 44        | LISTEN | NG: How well do sl   | udents und   | lerstand s                               | poken inte   | xmalion?     |            |           |            |            |
|----------------------------------|----------------------|-------------------|-------------------|-------------------|------------------|-----------|------------------|-------------|--------|----------------------|--------------|------------------------------------------|--------------|--------------|------------|-----------|------------|------------|
| bove Standard                    | 14 %                 | 12.%              | 14 %