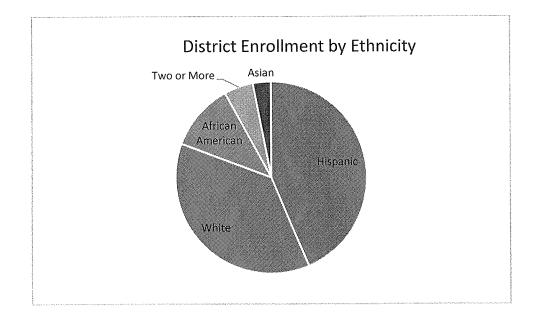

# The District uses data to create a learning-oriented culture for both staff and students which defines success in terms of improvement and progress.