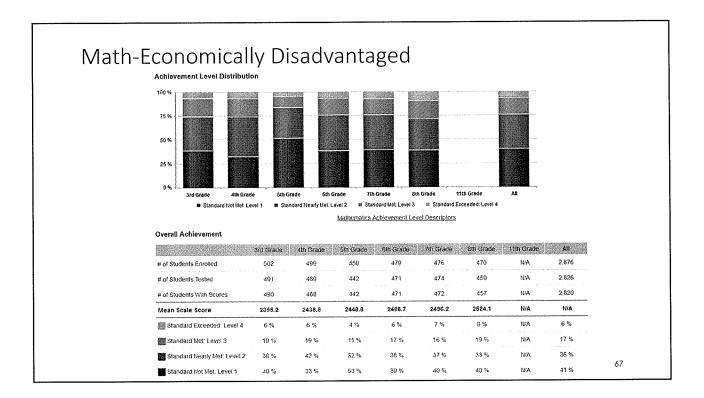

| 26 %      | 26 %      | 22 %      | N/A       | 26 %  |

### COMMUNICATING REASONING: How well can students think logically and express their thoughts in order to solve a problem?

| rea Performance Level | 3rd Grade | 4th Grade | 5th Grade | 6th Grade | 7th Grade | 8lh Grade | 11th Grad | e All |    |
|-----------------------|-----------|-----------|-----------|-----------|-----------|-----------|-----------|-------|----|
| Above Standard        | 26 %      | 21 %      | 14 %      | 18 %      | 24 %      | 25 %      | N/A       | 21 %  |    |
| Near Standard         | 59 %      | 55 %      | 56 %      | 62 %      | 57 %      | 58 %      | N/A       | 58 %  |    |
| Below Standard        | 15 %      | 24 %      | 30 %      | 21 %      | 20 %      | 17 %      | ₩A        | 21 %  | 66 |



|          | Levels-                                                                       | ECC                         | onoi                     | mic                      | ally              | Dis                      | adva         | ant                     | aged                 |  |
|----------|-------------------------------------------------------------------------------|-----------------------------|--------------------------|--------------------------|-------------------|--------------------------|--------------|-------------------------|----------------------|--|
| CONCE    | PTS & PROCEDURE                                                               | S: How we                   | ell do stud              | ents use n               | nathematio        | cal rules a