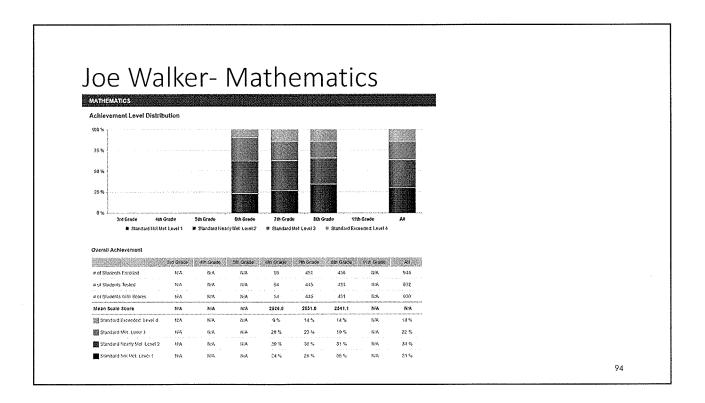

|                 |           | -         |           |                      |
| Aiea I       |                                        |           |            |                  | 6th Grade<br>34 % | 7th Grade<br>32 % | 81h Grade<br>32 % | 178h Grad<br>H/A | ie All<br>32 % |     | ea Performance Level                        | Grade | stin Grade | îsh Grade | 6th Grade       | 71n Grade | Bih Grade | 111h Grad | 19. (MARC            |
| Aiea J<br>Ai | Performance Level                      | Srd Grade | 4th Grade  | 6th Grade<br>N/A |                   | *******           |                   | 223900076000     | 000.00000000   |     |                                             |       |            | -         |                 |           | -         |           | e A9<br>29 3<br>54 3 |



| Achievemen          |                                                                                                                                                   | lc_                                               |                                                           | ⇒ \/                                                             | Val                                             | kor                                                         | ·_ N                                                          | /lat                                      | <sup>+</sup> h                        |  |
|---------------------|---------------------------------------------------------------------------------------------------------------------------------------------------|-------------