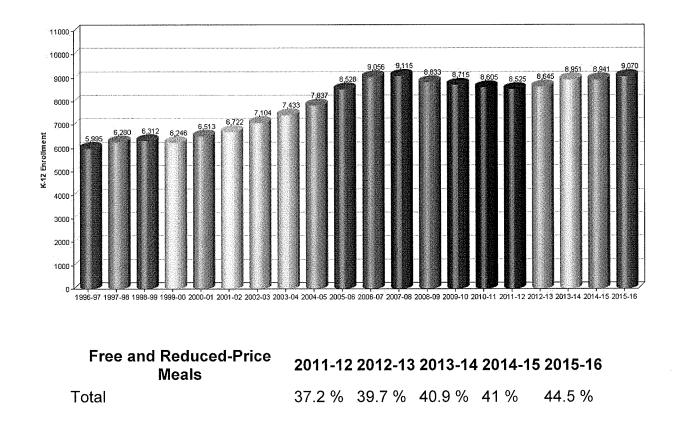

# The District uses data to create a learning-oriented culture for both staff and students which defines success in terms of improvement and progress.