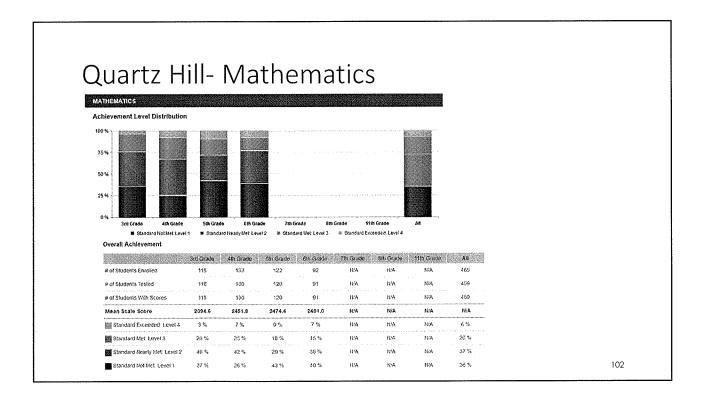

r>over Standard 7 % 12 % 18 % 10 % 1/4 % 1/4 % 1/4 % 1/2 %<br>dow Standard 40 % 42 % 35 % 47 % 1/4 N/A 1/4 % 1/4 48 %<br>dow Standard 40 % 42 % 35 % 47 % 1/4 N/A 1/4 % 1/4 % 1/4 %<br>well do students communicate in writing?<br>Enformance Level 3rd Grade 4th Grade 5th Grade 5th Grade 5th Grade 5th Grade 11th Grade Att<br>over Standard 7 % 13 % 22 % 9 % 1/4 N/A 1/4 % 1/3 %<br>erformance Level 3rd Grade 4th Grade 5th Grade | entromance Level       Vid Grade       All Grade       Sth Grade       Bit Grade       Th Grade       Bit Grade       All Grade | encromance Level 3rd Grade 4th Grade 5th Grade 6th Grade 7th Grade 5th Grade 7th Grad | errormance Level 3rd Grade 4th Grade 5th Grade 5th Grade 5th Grade 7th Grad | errormance Level       Nick Standard       Or & Standard       Of & Standa |



|                |                                                                                                                              |                                                                                                                                                                                                                              | . A defective to work on the second                                                                                                                                                                                                                                                   | ve bage sono contente and co