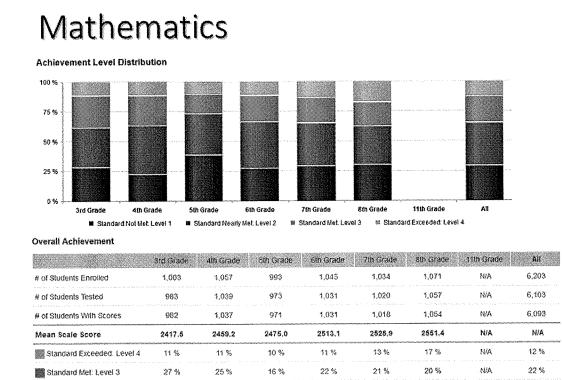

| 25       | 24    | 20       | 30       | 27    | 23    | 21         | 29   | 25  | 35   | 27   |
| % Not Met          | 37       | 7     | 13       | 26       | 19    | 28    | 67         | 34   | 66  | 14   | 24   |
| Wheenvillet Met    | 6        |       |          | 56       | 1     |       |            |      |     | 40   |      |

Staff also analyzed the percentage of students who receive at least one failing semester grade during the 2015-2016 school year. 5.2% of all students received a failing grade in one or more classes during semester 1 for the 15-16 school year. 3.1 % of students not receiving free/reduced lunch received at least one failing grade compared to 7.9% of English Learners, 7% of foster youth; 9.7%, of students whose parents did not graduate from high school.



35 %

40.%

Standard Nearly Met: Level 2

Standard Not Met: Level 1

33 %

29 %

41 %

23 %

39 %

28 %

32 %

31 %

36 %

30 %

NA

N/A

36 %

30 %



33.04 % of Westside students who participated in 2015-2016 CAASPP met or exceeded the state mathematics standards compared to 33.79% of students statewide. The percentage of students at each grade level who met or exceed state standards is shown below:

| Grade 3 | 41.60 |
|---------|-------|
| Grade 4 | 33.14 |
| Grade 5 | 22.81 |
| Grade 6 | 34.39 |
| Grade 7 | 31.75 |
| Grade 8 | 33.33 |

As shown in the charts that follow, grades 6 and 8 posted gains from the previous year; while grades 4, and 5 posted losses. 7<sup>th</sup> grade maintained its percentage. Grade 6 posted the greatest gain (9 pts). Grade 5 posted the greatest loss (7