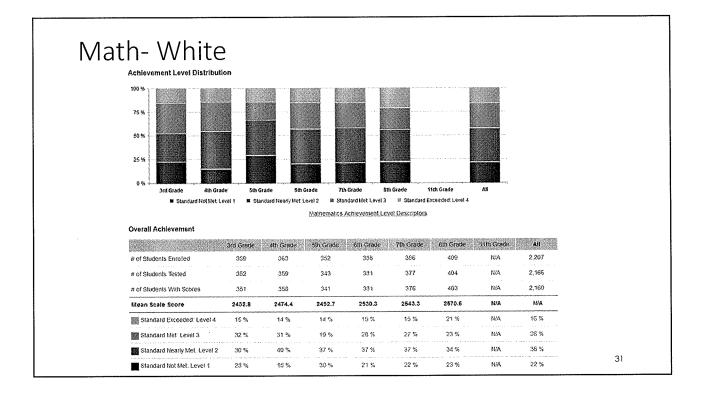

len     | n solving skills?<br>Area Performance Leve | 1 3rd Grade | 4th Grade | 5th Grade | 6th Grade                        | i7th Grade | 8in Grade | ttin Grad | e Ali |

| i Ale | a Performance Level | 3rd Grade | 4th Grade | 5th Grade | 6lh Grade | 7th Grade | 8lh Grade | 11lh Grad | e, All |
|-------|---------------------|-----------|-----------|-----------|-----------|-----------|-----------|-----------|--------|
|       | Above Standard      | 13 %      | 13 %      | 7%        | 9 %       | 12 %      | 14 %      | N/A       | 11 %   |
|       | Near Standard       | 59 %      | 52 %      | 51 %      | 62 %      | 57 %      | 63 %      | N/A       | 57 %   |
|       | Below Standard      | 28 %      | 35 %      | 42 %      | 29 %      | 31 %      | 23 %      | N/A       | 31 %   |



| Ň        | Above Slandard                          | S8 %                | 27 %         | 12.002.002.0000000000000000000000000000 | ~~~~~~       |                   |                  |                  |              |  |
|----------|-----------------------------------------|---------------------|--------------|-----------------------------------------|--------------|-------------------|------------------|------------------|--------------|--|
|          |                                         |                     | es 10        | 19 %                                    | 22 %         | 26 %              | 30 %             | N/A              | 25 %         |  |
|          | Near Standard                           | 42 %                | 41%          | 34 %