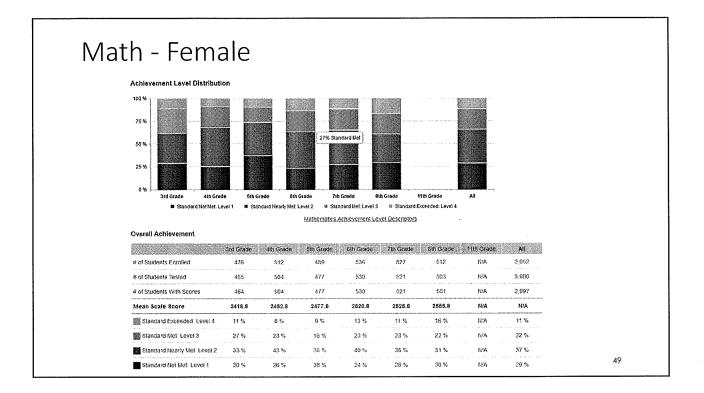

Above Standard         | 19 %            | 20 %      | 25 %           | 22 %           | 22 %           | 25 N          | 18A       | 22 %          |
|         |                        |                 |           |                |                |                |               |           |               |
|         | Near Standard          | St %            | 55 %      | 57 %           | 61%            | 55 🗞           | 57 %          | ₹8%A      | 56%           |
|         |                        |                 |           |                |                |                |               |           |               |
|         | Beiow Standard         | 31 %            | 25 %      | 17 %           | 18 %           | 22 %           | 18 %          | 28A       | 22 %          |



### Achievement Levels- Female- Math

CONCEPTS & PROCEDURES: How well do students use mathematical rules and ideas?

| $\odot$ | Area Performance Level | 3rd Grade | 4th Grade | 5th Grade | 6th Grade | 7th Grade | 8th Grade | 11th Grade | All  |
|---------|------------------------|-----------|-----------|-----------|-----------|-----------|-----------|------------|------|
|         | Above Standard         | 21 %      | 17 %      | 13 %      | 21 %      | 19 %      | 24 %      | N/A        | 19 % |
|         | Near Standard          | 40 %      | 35 %      | 32 %      | 38 %      | 38 %      | 36 %      | N/A        | 37 % |
|         | Below Standard         | 39 %      | 48 %      | 55 %      | 41 %      | 42 %      | 40 %      | N/A        | 44 % |

PROBLEM SOLVING AND MODELING & DATA