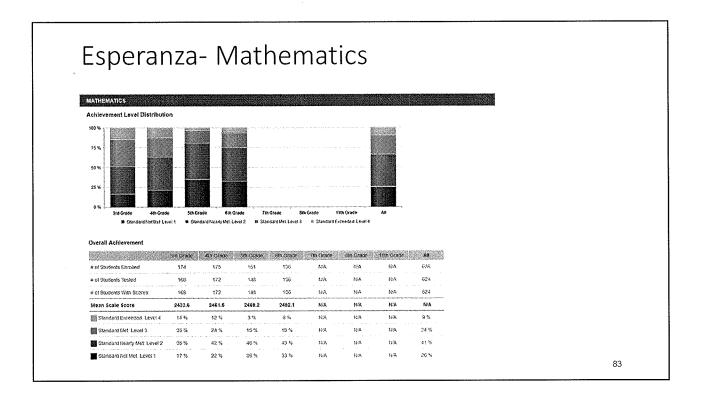

| 15 %     | N/A       | 18A          | ti/A    | 16 %   |

#### RESEARCH/INQU(RY: How well can students find and present information about a topic?

| ica Performance Level | 2000  |      |      | Cib Conde | m. Centa   | Din Crate | 4440 /2e-144 |      |
|-----------------------|-------|------|------|-----------|------------|-----------|--------------|------|
| Above Standard        | 0.4 % | 19 % | 28 % | 25.5      | 105        | N/A       | NA           | 23 % |
|                       | 24 M  | 50%  | 57 % | 81 S      | NGA<br>NGA | N/A       | NA NA        | 59 % |
| Near Standard         |       |      |      |           |            |           |              |      |
| Berry Standard        | 播幅    | 21 % | 15%  | 14 %      | 14A        | tisA –    | t/A          | 17 % |



| Achieve | ment                                                                               | Lev                        | 'els      | -Es       | spe                                    | rar       | ıza-                 | - IV      | lath                |    |
|---------|------------------------------------------------------------------------------------|----------------------------|-----------|-----------|----------------------------------------|-----------|----------------------|-----------|---------------------|----|
|         |                                                                                    |                            |           |           | •                                      |           |                      |           |                     |    |
| C