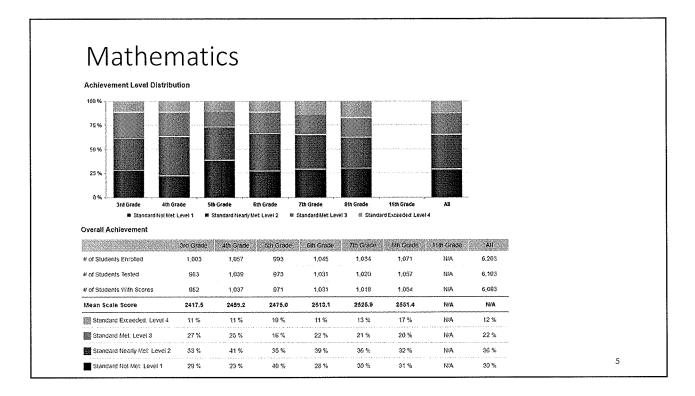

| 25%      |
|          | VG: How well do st<br>rea Performance Leve |             |                  | •                 |           |                           | s 20 Grade        | tim Gra    | ce All   |
|          | Above Standard                             | <b>56 %</b> | 10 %             | 13.%              | 结弦        | 18 %                      | 16 %              | кiА        | 15 %     |
| ¥.       | MODES 20000000                             | ••••••      |                  |                   |           |                           |                   |            |          |
|          | Near Standard                              | 66 %        | 69 %             | 56 %              | ¥4 %      | <u> </u>                  | 70 %              | XiA        | 69 %     |



| Mathem | atics C | laims |
|--------|---------|-------|
|--------|---------|-------|

| CONCEPTS & PROCEDURES: How well do | students use mathematical rules and ideas? |
|------------------------------------|--------------------------------------------|
|                                    |                                            |

|          | Above Standard                            | 28%         | 20 %       | 15 %       | 18 %        | 21 %       | 24 %        | 18A                        | 20                       |
|----------|-------------------------------------------|-------------|------------|------------|-------------|------------|-------------|----------------------------|--------------------------|
|          | Near Standard                             | 39 %