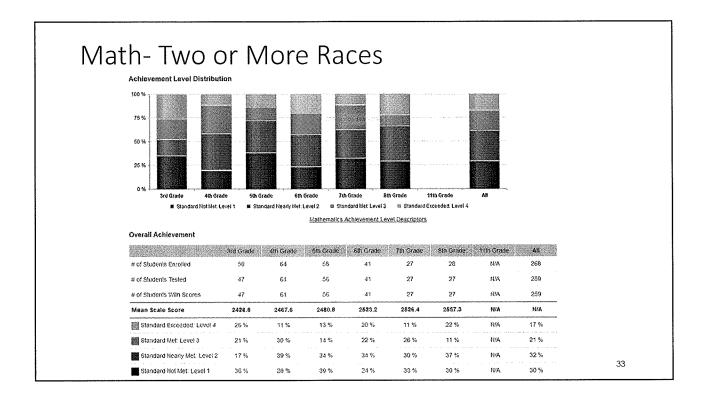

h                              | ink logica   | lly and ex        | press their      | thought          | in           |  |
|          | control a problem?                      |                     |              |                                         |              |                   |                  |                  |              |  |
| order to | solve a problem?                        | L Sed Grade         | Ath Grade    | 5in Grade                               | 5th Grade    | 7th Grade         | am Grade         | 11th Grad        | e All        |  |
| order to | Area Performance Leve<br>Above Standard | I Srd Grade<br>23 % | 4th Grade    | 5th Grade                               | 6th Grade    | 7th Grade<br>21 % | 8m Grade<br>20 % | 11ih Grad<br>N/A | e Ali<br>19% |  |



# Achievement Levels-Math- 2 or More Races

CONCEPTS & PROCEDURES: How well do students use mathematical rules and ideas?

| Are | ea Perlormance Le | vel 3rd Grade | 41h Grade | 5th Grade | 6th Grade | 7lh Grade | 8th Grade | 11th Grad | e Ali |
|-----|-------------------|---------------|-----------|-----------|-----------|-----------|-----------|-----------|-------|
|     | Above Standard    | 38 %          | 23 %      | 21 %      | 32 %      | 11 %      | 26 %      | N/A       | 26 %  |
|     | Near Standard     | 21 %          | 44 %      | S4 %      | 32 %      | 56 %      | 37 %      | N/A       | 36 %  |
|     | Selow Standard    | 40 %          | 33 %      | 45 %      | 37 %      | 33 %      | 37 %      | N/A       | 38 %  |

PROBLEM SOLVING AND MODELING & DATA ANALYSIS: How well