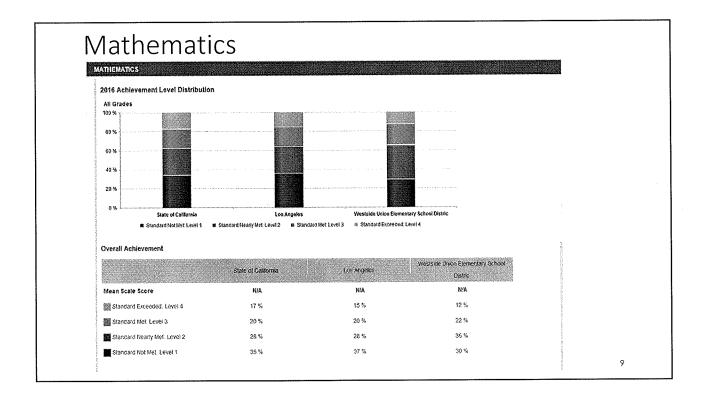

|
|          | INICATING REASON<br>solve a problem?      | ing: How    | well can s | tudents th | iink logica | lly and ex | press their | thought                    | s in                     |
| order to |                                           |             |            |            | -           | -          |             | thought                    | SM KANDON                |
| order to | solve a problem?                          |             |            |            | -           | -          |             | thought<br>Min Glac<br>ICA | e Al                     |
| order to | solve a problem?<br>Vea Performance Level | i Srakirade | 4th Grade  | Sth Grade  | Eth Grade   | 7th Grade  | 8th Grade   | 11th Grad                  | s in<br>e Al<br>15<br>57 |











| 011101     | /em               | el         | 11          | Le          | VE         | SIS         |             |             |                 |
|------------|-------------------|------------|-------------|-------------|------------|-------------|-------------|-------------|-----------------|
| READING: H | low well do stud  | lents unde | rstand sto  | ories and i | informatio | n that they | read?       |             |                 |
| Area       | Performance Level | 310 (state | ain Grade   | om Grade    | (m Grade   | The Grade   | 6th Grade   | 11in Grad   | e As            |
| A 100      | bove Standard     | 68         | 9%          | 14 %        | 8 %        | 73 Sy       | 13%         | 88A         | SE %            |
|            | aar Standard      | 45 %       | 4