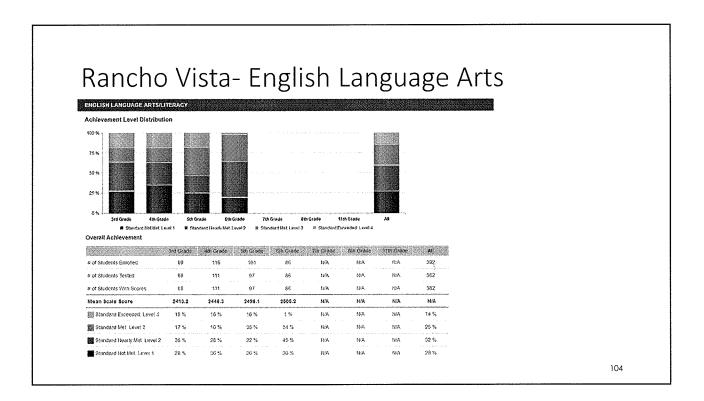

Above Standard         7 %         12 %         7 %         N/A         N/A         N/A         9 %           Rear Standard         58 %         49 %         44 %         46 %         N/A         N/A         N/A         50 % | Above Slandard         10 %         17 %         16 %         11 %         N/A         N/A         N/A         14 %           Rear Slandard         13 %         30 %         50 %         32 %         N/A         N/A         1/4 %           Below Standard         47 %         45 %         54 %         57 %         N/A         N/A         N/A         50 %           IsoLVING AND MODELING & DATA ANALYSIS: How well can students show and apply their obving skilla?         a Performance Level         Srd Grade         dm Grade         Sm Grade <t< td=""></t<> |



|        | G: How well do stu   |       |           |             |             |                 |            |                  | 979 20000000   | LISTEN     | IG: How well do sh   | idents und   | erstand s    | ooken info   | rmation?  |                 |            |             |              |
|--------|----------------------|-------|-----------|-------------|-------------|-----------------|------------|------------------|----------------|------------|----------------------|--------------|--------------|--------------|-----------|-----------------|------------|-------------|--------------|
|        | Above Standard       | 12 %  | 4th Grade | Cilli Grade | Gin Grade   | 7m Grade<br>1/A | Rth Grade  | 11In Grad<br>N/A | 8 All<br>17.15 | <b>₩</b> 3 | ea Performance Level |