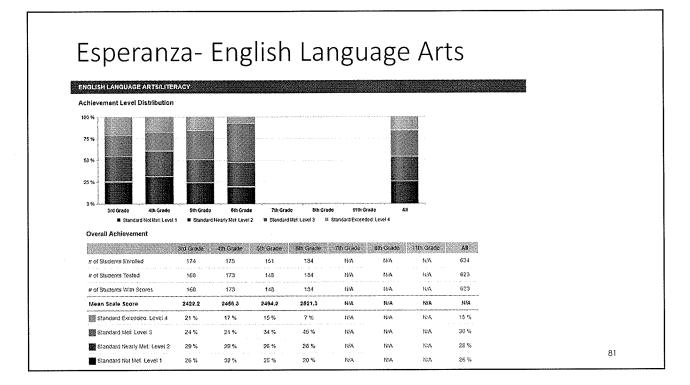

| esi 3rd Grade | ath Grade    | 60n Grade | 2090302020000000          |                          | ai si |                          | 00,9039003095                           | \$1004000000 ···· | CH/INQUIRY: How s    | 3rd Grade  | 4th Grade | 5th Grade  | 6th Grade | 7th Grade  | 80) Grade  | 11th Grad   | 0.00000000 |
| How well do sh<br>ha Performance Le<br>Above Standard<br>New Standard |               |              | -         | 6th Grade<br>16 %<br>68 % | 70 Grade<br>20 %<br>58 % | 8th Grade<br>29 %<br>42 %                 | 11(n Giad)<br>N/A<br>R/A | e Alf<br>18 %<br>51 %                   | \$1004000000 ···· |                      |            |           |            |           | ******     |            |             | AH<br>16 % |





## Achievement Levels- Esperanza- ELA

| Area Performance Love | i 3rd Grade | 4th Grade | Sih Grade | 6th Grade | 71h Grade | 8th Grade | ttin Grad | e All |
|-----------------------|-------------|-----------|-----------|-----------|-----------|-----------|-----------|-------|
| Above Standard        | 23 %        | 14 %      | 17 %      | 7%        | N/A       | NA        | ₩A        | 16 %  |
| Hear Standard         | 46 %        | 54%       | 49 %      | 59 %      | 8⁄A       | N/A       | si/A      | 52%   |
| Below Standard        | 31 %        | 32 %      | 34 %      | 34 %      | NA        | II/A      | N/A       | 33 %  |

#### WRITING: How well do students communicate in writing?

| Area Performance Level | 3rd Grade | 4th Grade | 6th Grade | 6lh Grade | 7lh Grade | 8th Grade |