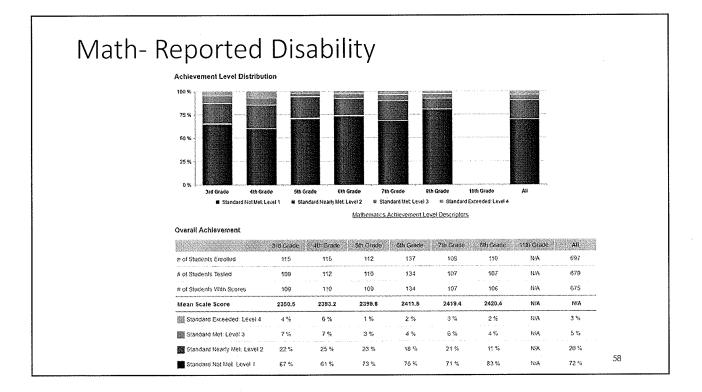

%<br>76 %<br>tudents th<br>Sih Grade<br>2 % | 1 %<br>28 %<br>71 %<br>ink logica | 5 %<br>27 %<br>63 %<br>Ny and ex<br>700 Grade<br>3 % | 4 %<br>34 %<br>62 %<br>press their<br>Bith Grade<br>4 % | N/A<br>N/A<br>N/A            | 4%<br>29%<br>63%<br>s in          |     |    |
| COMM     | Area Pertormance Leve<br>Above Standard<br>Near Standard<br>Below Standard<br>JNICATING REASON<br>o solve a problem?<br>Area Performance Leve | 3 %<br>34 %<br>63 %<br>IING: How | 10 %<br>25 %<br>65 %<br>well can s<br>4th Grade | 1 %<br>23 %<br>76 %<br>tudents th                     | 1 %<br>28 %<br>71 %<br>Ink logica | 5 %<br>27 %<br>68 %<br>Ny and ex                     | 4 %<br>34 %<br>62 %<br>press their<br>Bith Grade<br>4 % | N/A<br>N/A<br>N/A<br>thought | 4%<br>29%<br>65%<br>s in<br>e All |     | 57 |



|         | PTS & PROCEDURE                                                 | a:       |                  | 220020000000000000000000000000000000000 |            | unantropologica ( |             |                   |                 |  |
|---------|-----------------------------------------------------------------|----------|------------------|-----------------------------------------|------------|-------------------|-------------|-------------------|-----------------|--|
| O       | Area Performance Leve<br>Above Standard                         | 6 %      | 4th Grade<br>8 % | Silh Grade                              | 6th Grade  | 7th Grade         | 8th Grade   | 11in Gradi<br>N/A | 5%              |  |
|         | Near Standard                                                   | 26 %