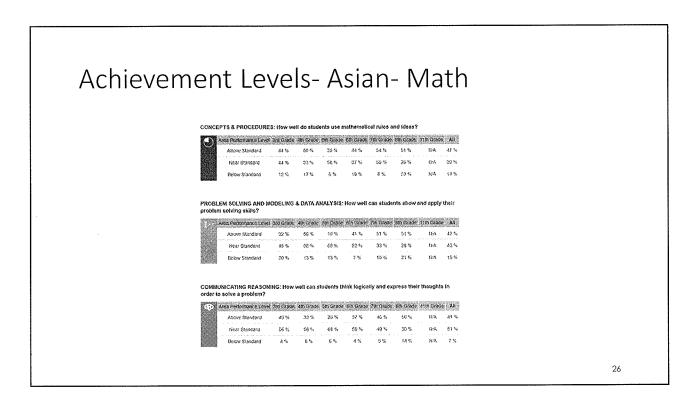

| 11%                          | 25 %                                                                                                           |               | 15 %      |
|   | Near Standard        | 64 %      | 经济        | 75 %                   | 80 %                                    | 503 %                        | §7 %                                                                                                           | N/A           | 69 %      |
|   | Berow Standard       | 12 %      | 19 %      | 13 35                  | 7%                                      | 30 %                         | 7%                                                                                                             | tua.          | 15%       |











CONCEPTS & PROCEDURES: How well do students use mathematical rules and ideas?

| Above Standard                                    | 42 %                | 7%                    | 27 %             | 35 %              | 30 %              | 40 %              | N/A              | 31 %          |
|---------------------------------------------------|---------------------|-----------------------|------------------|-------------------|-------------------|-------------------|------------------|---------------|
| Near Standard                                     | 33 %                | 36 %                  | 45 %             | 43 %              | 55 %              | 24 %              | N/A              | 39 %          |
| Below Standard                                    | 25 %                |