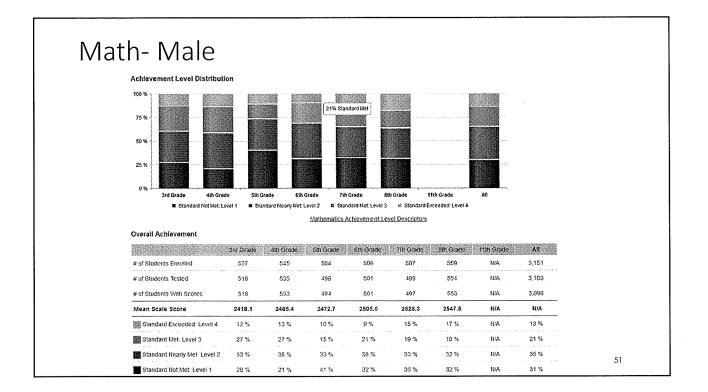

%      | 31 %      | 34 %      | 26 %        | N/A        | 34 %  |

COMMUNICATING REASONING: How well can students think logically and express their thoughts in order to solve a problem?

| Aie | a Performance Level | 3rd Grade | 4th Grade | 5th Grade | 6lh Grade | 7th Grade | 8th Grade | 11th Grad | e Ali |
|-----|---------------------|-----------|-----------|-----------|-----------|-----------|-----------|-----------|-------|
|     | Above Standard      | 17 %      | 14 %      | 10 %      | 14 %      | 16 %      | 20 %      | N/A       | 15 %  |
|     | Near Standard       | 59 %      | 49 %      | 62 %      | 62 %      | 61 %      | 61 %      | N/A       | 57 %  |
|     | Below Standard      | 23 %      | 37 %      | 38 %      | 24 %      | 23 %      | 19 %      | NIA       | 27 %  |



# Achievement Levels- Male- Math

CONCEPTS & PROCEDURES: How well do students use mathematical rules and ideas?

| Area Performance Leve |      |      | 0.000000000 |      |      |      |     |      |
|-----------------------|------|------|-------------|------|------|------|-----|------|
| Above Standard        | 25 % | 23 % | 16 %        | 16 % | 23 % | 23 % | ₩A. | 21 % |
| Near Standard         | 39 % | 41 % | 30 %        | 39 % | 37 % | 36 % | ħ/A | 37 % |
| Below Standard        | 36 % | 36 % | 54 %        | 45 % | 40 % | 41 % | N/A | 42 % |

PROBLEM SOLVING AND MODELING & DATA ANALYSIS: How well can students show and apply their problem solving skills?

| <br>Area Performance Level | 3rd Grade | 4th Grade | 5th Grade | 6lh Grade | 7th Grade | 8th Grade | 11th Grad | e All |
|------