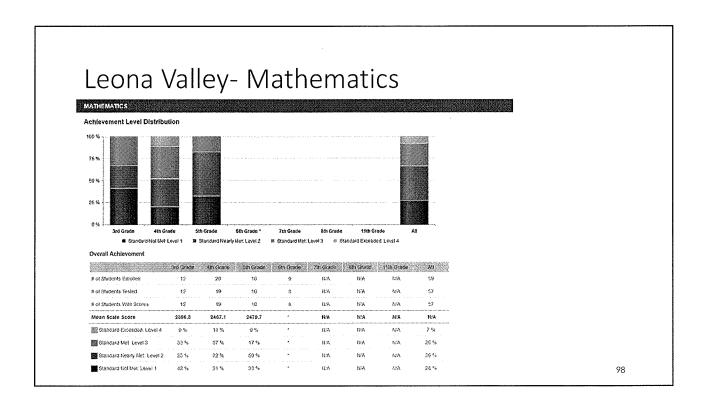

| 19A              | 35 %        |
| ear Slandard     | 42 %     | 37 %   | 56 % | •        | NºA         | ₽⁄A  | NPA      | 42 % |   | Mear Stancard       | 58 %             | 42.35     | 50 %             | •         | ISA          | N:A              | RA               | 47 %        |
| eloa Standard    | 33 %     | 32 %   | 22 % | ,        | ₩A          | NFA. | NA       | 26 % |   | Below Standard      | 25 %             | 21 %      | st 15            | •         | ł¢A          | 14A              | 884              | 78 %        |
|                  |          |        |      |          |             |      |          |      |   |                     |                  |           |                  |           |              |                  |                  |             |



| Achieveme  | ntlev                                                                                  | vels                | - [                 | eo                  | na        | Va                   | lle               | V-             | M                | ath |
|------------|----------------------------------------------------------------------------------------|---------------------|---------------------|---------------------|-----------|----------------------|-------------------|----------------|------------------|-----|
|            | NCEPTS & PROCEDUR                                                                      | ES: How wel         | ll do stude         | ents use m          | athemati  | cal rules an         | d (deas?          | •              | 000-003200000000 |