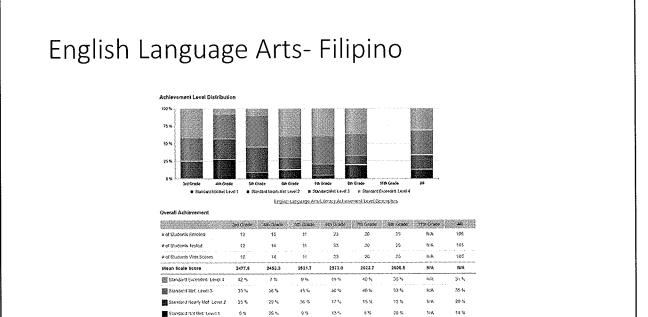

| 9                   |        |   |  |  |
|      | 🖓 Area Performance Leve | 4 3/2 0/8/8  | en Grace    | Sth Grade  | (cm (3race | Zin Grade  | Sm Grade                               | 11th Grad           | e AB   |   |  |  |
|      | Above Standard          | 24 %         | 38 %        | 66 %       | 63 %       | 26 %       | 44 %                                   | NFA                 | 19 %   |   |  |  |
|      | Near Standard           | 64 %         | 60 %        | 36%        | 37 %       | 45%        | 47 %.                                  | ii:A                | 45%    |   |  |  |
|      |                         |              |             |            |            |            | 1.1.1.1.1.1.1.1.1.1.1.1.1.1.1.1.1.1.1. | 100 C 1 C 1 C 1 C 1 |        |   |  |  |



| <u>ب</u> |                                        |               |             |             |            |             |             |           |          |    |
|----------|----------------------------------------|---------------|-------------|-------------|------------|-------------|-------------|-----------|----------|----|
| Filipi   | INO                                    |               |             |             |            |             |             |           |          |    |
| -        | READING: How well do sti               | idents unde   | rstand stor | ies and i   | nformatio  | n that they | read?       |           |          |    |
|          | Area Performance Lev                   |               |             |             |            | -           |