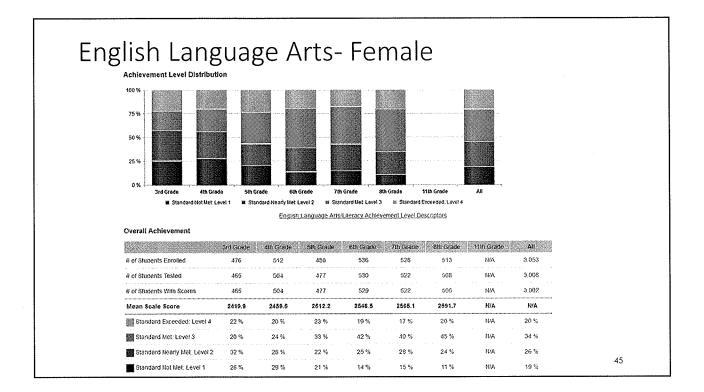

r>48 % | 22 %<br>65 % | 7%         | 13 %<br>62 % | 12 %<br>52 % | 16 %<br>57 % | N/A        | 15 %<br>55 % |  |
| -        | Below Standard                       | 14 %         | 13 %         | 51 %       | 25 %         | 37 %         | 27 %         | N/A        | 30 %         |  |
|          |                                      |              |              |            |              |              |              |            |              |  |
| order to | INICATING REASON<br>solve a problem? |              |              |            | -            |              |              | -          |              |  |
| order to |                                      |              |              |            | -            |              |              | -          |              |  |





### Achievement Levels- Female- ELA

| READING | 3: How well do stud  | lents under | rstand sto  | ries and i | formation | n thát they | read?     |            |      |
|---------|----------------------|-------------|-------------|------------|-----------|-------------|-----------|------------|------|
|         | ea Performance Level | 2rd Grade   | 4m Grade    | Sm Grade   | 6th Grade | 7th Grade   | 8th Grade | 111h Grade | AH   |
|         | Above Standard       | 18 %        | 18 %        | 24 %       | sg %      | 22 %        | 28 %      | R/A        | 22 % |
|         | Near Standard        | 48 %        | 50 %        | 50 %       | 56 %      | 62 %        | 55 %      | N/A        | 52 % |
|         | Below Standard       | 34 N        | <u>33 %</u> | 26 %       | 25 %      | 28