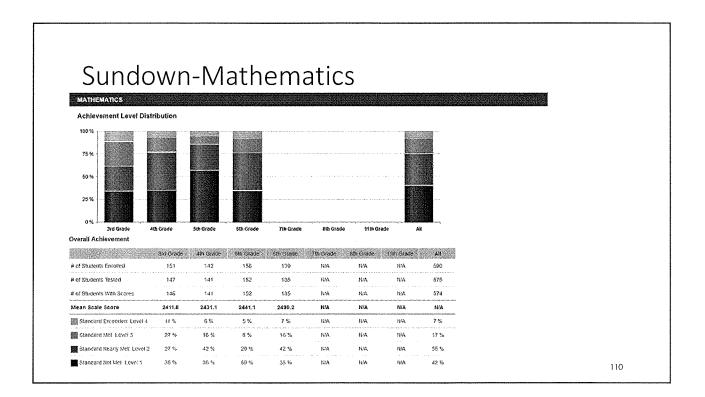

| 18 %         | 27 %         | NA         | NA        | NA.        | 20 %       |
|                                  |                      | 34%               | 44 %              | 37 %              | (IrA             | WA        | RA               | 88 %        |        | Near Stancard        | 52 %<br>26 % | 45 %                                     | 57 %<br>24 % | 58 %<br>17 % | 12A<br>NFA | NA<br>NA  | N/A<br>N/A | 53 N       |
| How Standard                     | 35 %                 | 24 5              |                   |                   |                  |           |                  |             |        | Gelow Standard       |              |                                          |              |              |            |           |            | 27 %       |



| 10 T | Area Performance Leve           | 1 3m Grade   | din Grade | 5th Grade | 6th Grade |            | nd ideas?  | 11th Grad  | الف         |  |
|------|---------------------------------|--------------|-----------|-----------|-----------|------------|------------|------------|-------------|--|
|      | Above Standard                  | 23 %         | 9%        | 6 %       | 14 %      | N/A        | €⁄A .      | N/A        | 13%         |  |
|      | Near Standard                   | 40 %         | 29 %      | 20 %      | 31 %      | N/A        | ₩A         | N/A        | 30 %        |  |
|      | Bekw Slandard                   | 38 %         | 62 %      | 74 %      | 53 %      | N/A        | N/A        | N/A        | 57 %        |  |
|      | Near Standard                   | 47 %