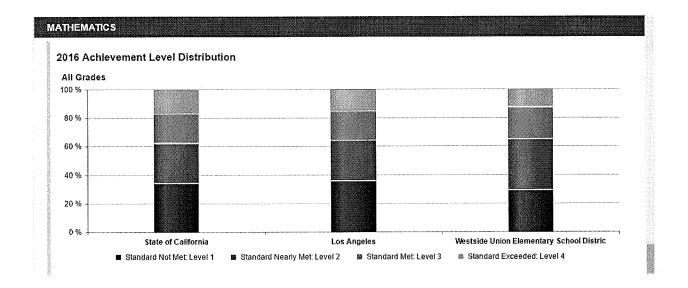

| 26       | 19    | 28    | 67         | 34   | 66  | 14   | 24   |
| Wheenvillet Met    | 6        |       |          | 56       | 1     |       |            |      |     | 40   |      |

Staff also analyzed the percentage of students who receive at least one failing semester grade during the 2015-2016 school year. 5.2% of all students received a failing grade in one or more classes during semester 1 for the 15-16 school year. 3.1 % of students not receiving free/reduced lunch received at least one failing grade compared to 7.9% of English Learners, 7% of foster youth; 9.7%, of students whose parents did not graduate from high school.



35 %

40.%

Standard Nearly Met: Level 2

Standard Not Met: Level 1

33 %

29 %

41 %

23 %

39 %

28 %

32 %

31 %

36 %

30 %

NA

N/A

36 %

30 %



33.04 % of Westside students who participated in 2015-2016 CAASPP met or exceeded the state mathematics standards compared to 33.79% of students statewide. The percentage of students at each grade level who met or exceed state standards is shown below:

| Grade 3 | 41.60 |
|---------|-------|
| Grade 4 | 33.14 |
| Grade 5 | 22.81 |
| Grade 6 | 34.39 |
| Grade 7 | 31.75 |
| Grade 8 | 33.33 |

As shown in the charts that follow, grades 6 and 8 posted gains from the previous year; while grades 4, and 5 posted losses. 7<sup>th</sup> grade maintained its percentage. Grade 6 posted the greatest gain (9 pts). Grade 5 posted the greatest loss (7 pts). This data indicates the need for greater emphasis on mathematics instruction.

#### MATHEMATICS

|                              | 3rd    | 4th